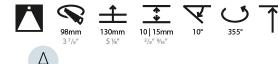

#### GENERAL

| Series: Bioniq                                                                                                                                                                              |
|---------------------------------------------------------------------------------------------------------------------------------------------------------------------------------------------|
| Subseries: Bioniq Round Adjustable                                                                                                                                                          |
| Brand: Prolicht                                                                                                                                                                             |
| Division: Architectural                                                                                                                                                                     |
| Mounting Type: Recessed                                                                                                                                                                     |
| Mounting Location: Ceiling                                                                                                                                                                  |
| Subcategory: Downlight                                                                                                                                                                      |
| PHYSICAL                                                                                                                                                                                    |
| Shape: Round                                                                                                                                                                                |
| Diameter (mm): 107                                                                                                                                                                          |
| Diameter (in): $4\frac{3}{16}$                                                                                                                                                              |
| Height (mm): 112                                                                                                                                                                            |
| Height (in): 4 <sup>7</sup> / <sub>16</sub>                                                                                                                                                 |
| Ceiling Thickness (mm): 10 / 12.5 / 15                                                                                                                                                      |
| Ceiling Thickness (in): 3/8 or 1/2 or 9/16                                                                                                                                                  |
| Min. Recessing Depth (mm): 130                                                                                                                                                              |
| Min. Recessing Depth (in): 5 $\frac{1}{8}$                                                                                                                                                  |
| Light Distribution: Adjustable / Downlight                                                                                                                                                  |
| Weight (kg): 0.47                                                                                                                                                                           |
| Weight (lbs): 1.04                                                                                                                                                                          |
| Fixture Finish: SSR / BKV / CWI / CRY / HAB / UFT / ITA / RUA / FTG / MYG /<br>LOD / PUS / FRO / FUP / KIA / POP / BLS / SPG / MEY / GOH / GUM / CHC /<br>COM / ABZ / JAG / OBR / MOS / ROR |
| Fixture Material: Aluminum Die Cast                                                                                                                                                         |
| Cut-out Measurements: 98mm / 3 7/8"                                                                                                                                                         |
| ELECTRICAL                                                                                                                                                                                  |
| Lamp Type: LED (Zhaga Standard)                                                                                                                                                             |
| Input Wattage (W): 13.2 / 16.5                                                                                                                                                              |
| Total Output Wattage (W): 12 / 15                                                                                                                                                           |

#### OPTICAL

Reflector°: 10 Adjustability: Rotational 355°; Tilt 30°