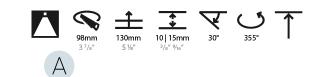

#### GENERAL

| Series: Bioniq                                                                                                                                                                              |
|---------------------------------------------------------------------------------------------------------------------------------------------------------------------------------------------|
| Subseries: Bioniq Round Adjustable                                                                                                                                                          |
| Brand: Prolicht                                                                                                                                                                             |
| Division: Architectural                                                                                                                                                                     |
| Mounting Type: Recessed                                                                                                                                                                     |
| Mounting Location: Ceiling                                                                                                                                                                  |
| Subcategory: Downlight                                                                                                                                                                      |
| PHYSICAL                                                                                                                                                                                    |
| Shape: Round                                                                                                                                                                                |
| Diameter (mm): 107                                                                                                                                                                          |
| Diameter (in): $4\frac{3}{16}$                                                                                                                                                              |
| Height (mm): 112                                                                                                                                                                            |
| Height (in): 4 <sup>7</sup> / <sub>16</sub>                                                                                                                                                 |
| Ceiling Thickness (mm): 10 / 12.5 / 15                                                                                                                                                      |
| Ceiling Thickness (in): 3/8 or 1/2 or 9/16                                                                                                                                                  |
| Min. Recessing Depth (mm): 130                                                                                                                                                              |
| Min. Recessing Depth (in): 5 $\frac{1}{8}$                                                                                                                                                  |
| Light Distribution: Adjustable / Downlight                                                                                                                                                  |
| Weight (kg): 0.47                                                                                                                                                                           |
| Weight (lbs): 1.04                                                                                                                                                                          |
| Fixture Finish: SSR / BKV / CWI / CRY / HAB / UFT / ITA / RUA / FTG / MYG /<br>LOD / PUS / FRO / FUP / KIA / POP / BLS / SPG / MEY / GOH / GUM / CHC /<br>COM / ABZ / JAG / OBR / MOS / ROR |
| Fixture Material: Aluminum Die Cast                                                                                                                                                         |
| Cut-out Measurements: 98mm / 3 7/8"                                                                                                                                                         |
| ELECTRICAL                                                                                                                                                                                  |
| Lamp Type: LED (Zhaga Standard)                                                                                                                                                             |
| Input Wattage (W): 13.2 / 16.5                                                                                                                                                              |
| Total Output Wattage (W): 12 / 15                                                                                                                                                           |

#### OPTICAL

Reflector°: 10 Adjustability: Rotational 355°; Tilt 30°