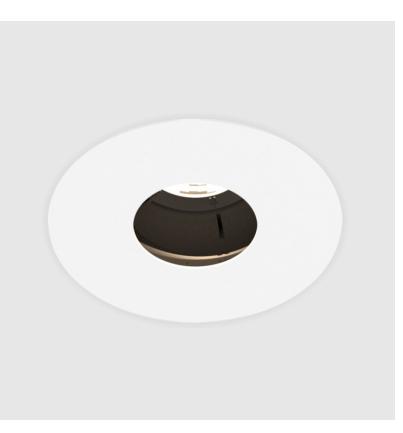

#### GENERAL

| Series: Bioniq                                                                                                                                                                              |
|---------------------------------------------------------------------------------------------------------------------------------------------------------------------------------------------|
| Subseries: Bioniq Round Adjustable                                                                                                                                                          |
| Brand: Prolicht                                                                                                                                                                             |
| Division: Architectural                                                                                                                                                                     |
| Mounting Type: Recessed                                                                                                                                                                     |
| Mounting Location: Ceiling                                                                                                                                                                  |
| Subcategory: Downlight                                                                                                                                                                      |
| PHYSICAL                                                                                                                                                                                    |
| Shape: Round                                                                                                                                                                                |
| Diameter (mm): 107                                                                                                                                                                          |
| Diameter (in): $4\frac{3}{16}$                                                                                                                                                              |
| Height (mm): 112                                                                                                                                                                            |
| Height (in): 4 <sup>7</sup> / <sub>16</sub>                                                                                                                                                 |
| Ceiling Thickness (mm): 10 / 12.5 / 15                                                                                                                                                      |
| Ceiling Thickness (in): 3/8 or 1/2 or 9/16                                                                                                                                                  |
| Min. Recessing Depth (mm): 130                                                                                                                                                              |
| Min. Recessing Depth (in): 5 $\frac{1}{8}$                                                                                                                                                  |
| Light Distribution: Adjustable / Downlight                                                                                                                                                  |
| Weight (kg): 0.47                                                                                                                                                                           |
| Weight (lbs): 1.04                                                                                                                                                                          |
| Fixture Finish: SSR / BKV / CWI / CRY / HAB / UFT / ITA / RUA / FTG / MYG /<br>LOD / PUS / FRO / FUP / KIA / POP / BLS / SPG / MEY / GOH / GUM / CHC /<br>COM / ABZ / JAG / OBR / MOS / ROR |
| Fixture Material: Aluminum Die Cast                                                                                                                                                         |
| Cut-out Measurements: 98mm / 3 7/8"                                                                                                                                                         |
| ELECTRICAL                                                                                                                                                                                  |
| Lamp Type: LED (Zhaga Standard)                                                                                                                                                             |
| Input Wattage (W): 13.2 / 16.5                                                                                                                                                              |
| Total Output Wattage (W): 12 / 15                                                                                                                                                           |