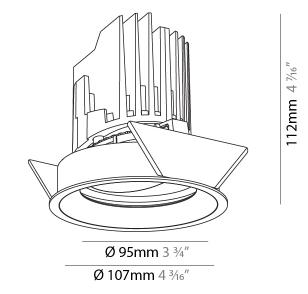

#### GENERAL

| Series: Bioniq                                                                                                                                                                              |
|---------------------------------------------------------------------------------------------------------------------------------------------------------------------------------------------|
| Subseries: Bioniq Round Adjustable                                                                                                                                                          |
| Brand: Prolicht                                                                                                                                                                             |
| Division: Architectural                                                                                                                                                                     |
| Mounting Type: Recessed                                                                                                                                                                     |
| Mounting Location: Ceiling                                                                                                                                                                  |
| Subcategory: Downlight                                                                                                                                                                      |
| PHYSICAL                                                                                                                                                                                    |
| Shape: Round                                                                                                                                                                                |
| Diameter (mm): 107                                                                                                                                                                          |
| Diameter (in): $4\frac{3}{16}$                                                                                                                                                              |
| Height (mm): 112                                                                                                                                                                            |
| Height (in): 4 <sup>7</sup> / <sub>16</sub>                                                                                                                                                 |
| Ceiling Thickness (mm): 10 / 12.5 / 15                                                                                                                                                      |
| Ceiling Thickness (in): 3/8 or 1/2 or 9/16                                                                                                                                                  |
| Min. Recessing Depth (mm): 130                                                                                                                                                              |
| Min. Recessing Depth (in): 5 $\frac{1}{8}$                                                                                                                                                  |
| Light Distribution: Adjustable / Downlight                                                                                                                                                  |
| Weight (kg): 0.47                                                                                                                                                                           |
| Weight (lbs): 1.04                                                                                                                                                                          |
| Fixture Finish: SSR / BKV / CWI / CRY / HAB / UFT / ITA / RUA / FTG / MYG /<br>LOD / PUS / FRO / FUP / KIA / POP / BLS / SPG / MEY / GOH / GUM / CHC /<br>COM / ABZ / JAG / OBR / MOS / ROR |
| Fixture Material: Aluminum Die Cast                                                                                                                                                         |
| Cut-out Measurements: 98mm / 3 7/8"                                                                                                                                                         |
| ELECTRICAL                                                                                                                                                                                  |
| Lamp Type: LED (Zhaga Standard)                                                                                                                                                             |
| Input Wattage (W): 13.2 / 16.5                                                                                                                                                              |
| Total Output Wattage (W): 12 / 15                                                                                                                                                           |

#### GENERAL ·Bid .....

| Series: Bioniq                                                                                                                                                                          |  |
|-----------------------------------------------------------------------------------------------------------------------------------------------------------------------------------------|--|
| Subseries: Bioniq Round Adjustable                                                                                                                                                      |  |
| Brand: Prolicht                                                                                                                                                                         |  |
| Division: Architectural                                                                                                                                                                 |  |
| Mounting Type: Recessed                                                                                                                                                                 |  |
| Mounting Location: Ceiling                                                                                                                                                              |  |
| Subcategory: Downlight                                                                                                                                                                  |  |
| PHYSICAL                                                                                                                                                                                |  |
| Shape: Round                                                                                                                                                                            |  |
| Diameter (mm): 107                                                                                                                                                                      |  |
| Diameter (in): $4\frac{3}{16}$                                                                                                                                                          |  |
| Height (mm): 112                                                                                                                                                                        |  |
| Height (in): $4\frac{7}{16}$                                                                                                                                                            |  |
| Ceiling Thickness (mm): 10 / 12.5 / 15                                                                                                                                                  |  |
| Ceiling Thickness (in): 3/8 or 1/2 or 9/16                                                                                                                                              |  |
| Min. Recessing Depth (mm): 130                                                                                                                                                          |  |
| Min. Recessing Depth (in): $5\frac{1}{8}$                                                                                                                                               |  |
| Light Distribution: Adjustable / Downlight                                                                                                                                              |  |
| Weight (kg): 0.46                                                                                                                                                                       |  |
| Weight (lbs): 1.01                                                                                                                                                                      |  |
| Fixture Finish: SSR / BKV / CWI / CRY / HAB / UFT / ITA / RUA / FTG / MYY<br>LOD / PUS / FRO / FUP / KIA / POP / BLS / SPG / MEY / GOH / GUM / CHC<br>COM / ABZ / JAG / OBR / MOS / ROR |  |
| Fixture Material: Aluminum Die Cast                                                                                                                                                     |  |
| Cut-out Measurements: 98mm / 3 7/8"                                                                                                                                                     |  |
| ELECTRICAL                                                                                                                                                                              |  |
| LECIKICAL                                                                                                                                                                               |  |

#### GENERAL ries Rid

| Series: Bioniq                                                                                                                                                                        |  |
|---------------------------------------------------------------------------------------------------------------------------------------------------------------------------------------|--|
| Subseries: Bioniq Round Adjustable                                                                                                                                                    |  |
| Brand: Prolicht                                                                                                                                                                       |  |
| Division: Architectural                                                                                                                                                               |  |
| Mounting Type: Recessed                                                                                                                                                               |  |
| Mounting Location: Ceiling                                                                                                                                                            |  |
| Subcategory: Downlight                                                                                                                                                                |  |
| PHYSICAL                                                                                                                                                                              |  |
| Shape: Round                                                                                                                                                                          |  |
| Diameter (mm): 107                                                                                                                                                                    |  |
| Diameter (in): 4 <sup>3</sup> / <sub>16</sub>                                                                                                                                         |  |
| Height (mm): 112                                                                                                                                                                      |  |
| Height (in): 4 <sup>7</sup> / <sub>16</sub>                                                                                                                                           |  |
| Ceiling Thickness (mm): 10 / 12.5 / 15                                                                                                                                                |  |
| Ceiling Thickness (in): 3/8 or 1/2 or 9/16                                                                                                                                            |  |
| Min. Recessing Depth (mm): 130                                                                                                                                                        |  |
| Min. Recessing Depth (in): 5 1/8                                                                                                                                                      |  |
| Light Distribution: Adjustable / Downlight                                                                                                                                            |  |
| Weight (kg): 0.47                                                                                                                                                                     |  |
| Weight (lbs): 1.04                                                                                                                                                                    |  |
| Fixture Finish: SSR / BKV / CWI / CRY / HAB / UFT / ITA / RUA / FTG / MY<br>LOD / PUS / FRO / FUP / KIA / POP / BLS / SPG / MEY / GOH / GUM / CH<br>COM / ABZ / JAG / OBR / MOS / ROR |  |
| Fixture Material: Aluminum Die Cast                                                                                                                                                   |  |
| Cut-out Measurements: 98mm / 3 7/8"                                                                                                                                                   |  |
| ELECTRICAL                                                                                                                                                                            |  |
|                                                                                                                                                                                       |  |