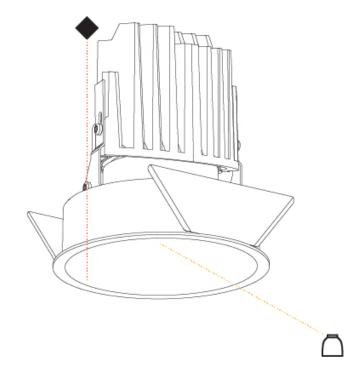

#### GENERAL

| Series: Bioniq                                                                                                                                                                              |
|---------------------------------------------------------------------------------------------------------------------------------------------------------------------------------------------|
| Subseries: Bioniq Round Adjustable                                                                                                                                                          |
| Brand: Prolicht                                                                                                                                                                             |
| Division: Architectural                                                                                                                                                                     |
| Mounting Type: Recessed                                                                                                                                                                     |
| Mounting Location: Ceiling                                                                                                                                                                  |
| Subcategory: Downlight                                                                                                                                                                      |
| PHYSICAL                                                                                                                                                                                    |
| Shape: Round                                                                                                                                                                                |
| Diameter (mm): 107                                                                                                                                                                          |
| Diameter (in): $4\frac{3}{16}$                                                                                                                                                              |
| Height (mm): 112                                                                                                                                                                            |
| Height (in): 4 <sup>7</sup> / <sub>16</sub>                                                                                                                                                 |
| Ceiling Thickness (mm): 10 / 12.5 / 15                                                                                                                                                      |
| Ceiling Thickness (in): 3/8 or 1/2 or 9/16                                                                                                                                                  |
| Min. Recessing Depth (mm): 130                                                                                                                                                              |
| Min. Recessing Depth (in): 5 $\frac{1}{8}$                                                                                                                                                  |
| Light Distribution: Adjustable / Downlight                                                                                                                                                  |
| Weight (kg): 0.47                                                                                                                                                                           |
| Weight (lbs): 1.04                                                                                                                                                                          |
| Fixture Finish: SSR / BKV / CWI / CRY / HAB / UFT / ITA / RUA / FTG / MYG /<br>LOD / PUS / FRO / FUP / KIA / POP / BLS / SPG / MEY / GOH / GUM / CHC /<br>COM / ABZ / JAG / OBR / MOS / ROR |
| Fixture Material: Aluminum Die Cast                                                                                                                                                         |
| Cut-out Measurements: 98mm / 3 7/8"                                                                                                                                                         |
| ELECTRICAL                                                                                                                                                                                  |
| Lamp Type: LED (Zhaga Standard)                                                                                                                                                             |
| Input Wattage (W): 13.2 / 16.5                                                                                                                                                              |
| Total Output Wattage (W): 12 / 15                                                                                                                                                           |

#### GENERAL ·Bid .....

| Series: Bioniq                                                                                                                                                                          |  |
|-----------------------------------------------------------------------------------------------------------------------------------------------------------------------------------------|--|
| Subseries: Bioniq Round Adjustable                                                                                                                                                      |  |
| Brand: Prolicht                                                                                                                                                                         |  |
| Division: Architectural                                                                                                                                                                 |  |
| Mounting Type: Recessed                                                                                                                                                                 |  |
| Mounting Location: Ceiling                                                                                                                                                              |  |
| Subcategory: Downlight                                                                                                                                                                  |  |
| PHYSICAL                                                                                                                                                                                |  |
| Shape: Round                                                                                                                                                                            |  |
| Diameter (mm): 107                                                                                                                                                                      |  |
| Diameter (in): $4\frac{3}{16}$                                                                                                                                                          |  |
| Height (mm): 112                                                                                                                                                                        |  |
| Height (in): $4\frac{7}{16}$                                                                                                                                                            |  |
| Ceiling Thickness (mm): 10 / 12.5 / 15                                                                                                                                                  |  |
| Ceiling Thickness (in): 3/8 or 1/2 or 9/16                                                                                                                                              |  |
| Min. Recessing Depth (mm): 130                                                                                                                                                          |  |
| Min. Recessing Depth (in): $5\frac{1}{8}$                                                                                                                                               |  |
| Light Distribution: Adjustable / Downlight                                                                                                                                              |  |
| Weight (kg): 0.46                                                                                                                                                                       |  |
| Weight (lbs): 1.01                                                                                                                                                                      |  |
| Fixture Finish: SSR / BKV / CWI / CRY / HAB / UFT / ITA / RUA / FTG / MYY<br>LOD / PUS / FRO / FUP / KIA / POP / BLS / SPG / MEY / GOH / GUM / CHC<br>COM / ABZ / JAG / OBR / MOS / ROR |  |
| Fixture Material: Aluminum Die Cast                                                                                                                                                     |  |
| Cut-out Measurements: 98mm / 3 7/8"                                                                                                                                                     |  |
| ELECTRICAL                                                                                                                                                                              |  |
| LECIKICAL                                                                                                                                                                               |  |

#### GENERAL ries Rid

| Series: Bioniq                                                                                                                                                                        |  |
|---------------------------------------------------------------------------------------------------------------------------------------------------------------------------------------|--|
| Subseries: Bioniq Round Adjustable                                                                                                                                                    |  |
| Brand: Prolicht                                                                                                                                                                       |  |
| Division: Architectural                                                                                                                                                               |  |
| Mounting Type: Recessed                                                                                                                                                               |  |
| Mounting Location: Ceiling                                                                                                                                                            |  |
| Subcategory: Downlight                                                                                                                                                                |  |
| PHYSICAL                                                                                                                                                                              |  |
| Shape: Round                                                                                                                                                                          |  |
| Diameter (mm): 107                                                                                                                                                                    |  |
| Diameter (in): 4 <sup>3</sup> / <sub>16</sub>                                                                                                                                         |  |
| Height (mm): 112                                                                                                                                                                      |  |
| Height (in): 4 <sup>7</sup> / <sub>16</sub>                                                                                                                                           |  |
| Ceiling Thickness (mm): 10 / 12.5 / 15                                                                                                                                                |  |
| Ceiling Thickness (in): 3/8 or 1/2 or 9/16                                                                                                                                            |  |
| Min. Recessing Depth (mm): 130                                                                                                                                                        |  |
| Min. Recessing Depth (in): 5 1/8                                                                                                                                                      |  |
| Light Distribution: Adjustable / Downlight                                                                                                                                            |  |
| Weight (kg): 0.47                                                                                                                                                                     |  |
| Weight (lbs): 1.04                                                                                                                                                                    |  |
| Fixture Finish: SSR / BKV / CWI / CRY / HAB / UFT / ITA / RUA / FTG / MY<br>LOD / PUS / FRO / FUP / KIA / POP / BLS / SPG / MEY / GOH / GUM / CH<br>COM / ABZ / JAG / OBR / MOS / ROR |  |
| Fixture Material: Aluminum Die Cast                                                                                                                                                   |  |
| Cut-out Measurements: 98mm / 3 7/8"                                                                                                                                                   |  |
| ELECTRICAL                                                                                                                                                                            |  |
|                                                                                                                                                                                       |  |