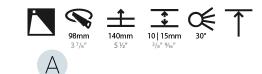

#### GENERAL

| Series: Bioniq                                                                                                                                                                              |
|---------------------------------------------------------------------------------------------------------------------------------------------------------------------------------------------|
| Subseries: Bioniq Round Adjustable                                                                                                                                                          |
| Brand: Prolicht                                                                                                                                                                             |
| Division: Architectural                                                                                                                                                                     |
| Mounting Type: Recessed                                                                                                                                                                     |
| Mounting Location: Ceiling                                                                                                                                                                  |
| Subcategory: Downlight                                                                                                                                                                      |
| PHYSICAL                                                                                                                                                                                    |
| Shape: Round                                                                                                                                                                                |
| Diameter (mm): 107                                                                                                                                                                          |
| Diameter (in): $4\frac{3}{16}$                                                                                                                                                              |
| Height (mm): 112                                                                                                                                                                            |
| Height (in): 4 <sup>7</sup> / <sub>16</sub>                                                                                                                                                 |
| Ceiling Thickness (mm): 10 / 12.5 / 15                                                                                                                                                      |
| Ceiling Thickness (in): 3/8 or 1/2 or 9/16                                                                                                                                                  |
| Min. Recessing Depth (mm): 130                                                                                                                                                              |
| Min. Recessing Depth (in): 5 $\frac{1}{8}$                                                                                                                                                  |
| Light Distribution: Adjustable / Downlight                                                                                                                                                  |
| Weight (kg): 0.47                                                                                                                                                                           |
| Weight (lbs): 1.04                                                                                                                                                                          |
| Fixture Finish: SSR / BKV / CWI / CRY / HAB / UFT / ITA / RUA / FTG / MYG /<br>LOD / PUS / FRO / FUP / KIA / POP / BLS / SPG / MEY / GOH / GUM / CHC /<br>COM / ABZ / JAG / OBR / MOS / ROR |
| Fixture Material: Aluminum Die Cast                                                                                                                                                         |
| Cut-out Measurements: 98mm / 3 7/8"                                                                                                                                                         |
| ELECTRICAL                                                                                                                                                                                  |
| Lamp Type: LED (Zhaga Standard)                                                                                                                                                             |
| Input Wattage (W): 13.2 / 16.5                                                                                                                                                              |
| Total Output Wattage (W): 12 / 15                                                                                                                                                           |