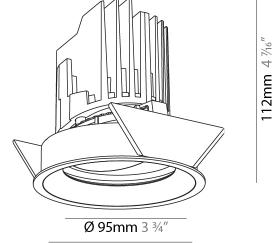

#### GENERAL

| Series: Bioniq                                                                                                                                                                              |
|---------------------------------------------------------------------------------------------------------------------------------------------------------------------------------------------|
| Subseries: Bioniq Round Adjustable                                                                                                                                                          |
| Brand: Prolicht                                                                                                                                                                             |
| Division: Architectural                                                                                                                                                                     |
| Mounting Type: Recessed                                                                                                                                                                     |
| Mounting Location: Ceiling                                                                                                                                                                  |
| Subcategory: Downlight                                                                                                                                                                      |
| PHYSICAL                                                                                                                                                                                    |
| Shape: Round                                                                                                                                                                                |
| Diameter (mm): 107                                                                                                                                                                          |
| Diameter (in): $4\frac{3}{16}$                                                                                                                                                              |
| Height (mm): 112                                                                                                                                                                            |
| Height (in): 4 <sup>7</sup> / <sub>16</sub>                                                                                                                                                 |
| Ceiling Thickness (mm): 10 / 12.5 / 15                                                                                                                                                      |
| Ceiling Thickness (in): 3/8 or 1/2 or 9/16                                                                                                                                                  |
| Min. Recessing Depth (mm): 130                                                                                                                                                              |
| Min. Recessing Depth (in): 5 $\frac{1}{8}$                                                                                                                                                  |
| Light Distribution: Adjustable / Downlight                                                                                                                                                  |
| Weight (kg): 0.47                                                                                                                                                                           |
| Weight (lbs): 1.04                                                                                                                                                                          |
| Fixture Finish: SSR / BKV / CWI / CRY / HAB / UFT / ITA / RUA / FTG / MYG /<br>LOD / PUS / FRO / FUP / KIA / POP / BLS / SPG / MEY / GOH / GUM / CHC /<br>COM / ABZ / JAG / OBR / MOS / ROR |
| Fixture Material: Aluminum Die Cast                                                                                                                                                         |
| Cut-out Measurements: 98mm / 3 7/8"                                                                                                                                                         |
| ELECTRICAL                                                                                                                                                                                  |
| Lamp Type: LED (Zhaga Standard)                                                                                                                                                             |
| Input Wattage (W): 13.2 / 16.5                                                                                                                                                              |
| Total Output Wattage (W): 12 / 15                                                                                                                                                           |

#### OPTICAL

Reflector°: 10 Adjustability: Rotational 355°; Tilt 30°