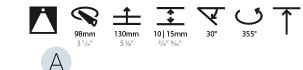

#### GENERAL

| Series: Bioniq                                                                                                                                                                              |
|---------------------------------------------------------------------------------------------------------------------------------------------------------------------------------------------|
| Subseries: Bioniq Round Adjustable                                                                                                                                                          |
| Brand: Prolicht                                                                                                                                                                             |
| Division: Architectural                                                                                                                                                                     |
| Mounting Type: Recessed                                                                                                                                                                     |
| Mounting Location: Ceiling                                                                                                                                                                  |
| Subcategory: Downlight                                                                                                                                                                      |
| PHYSICAL                                                                                                                                                                                    |
| Shape: Round                                                                                                                                                                                |
| Diameter (mm): 107                                                                                                                                                                          |
| Diameter (in): $4\frac{3}{16}$                                                                                                                                                              |
| Height (mm): 112                                                                                                                                                                            |
| Height (in): 4 <sup>7</sup> / <sub>16</sub>                                                                                                                                                 |
| Ceiling Thickness (mm): 10 / 12.5 / 15                                                                                                                                                      |
| Ceiling Thickness (in): 3/8 or 1/2 or 9/16                                                                                                                                                  |
| Min. Recessing Depth (mm): 130                                                                                                                                                              |
| Min. Recessing Depth (in): 5 $\frac{1}{8}$                                                                                                                                                  |
| Light Distribution: Adjustable / Downlight                                                                                                                                                  |
| Weight (kg): 0.47                                                                                                                                                                           |
| Weight (lbs): 1.04                                                                                                                                                                          |
| Fixture Finish: SSR / BKV / CWI / CRY / HAB / UFT / ITA / RUA / FTG / MYG /<br>LOD / PUS / FRO / FUP / KIA / POP / BLS / SPG / MEY / GOH / GUM / CHC /<br>COM / ABZ / JAG / OBR / MOS / ROR |
| Fixture Material: Aluminum Die Cast                                                                                                                                                         |
| Cut-out Measurements: 98mm / 3 7/8"                                                                                                                                                         |
| ELECTRICAL                                                                                                                                                                                  |
| Lamp Type: LED (Zhaga Standard)                                                                                                                                                             |
| Input Wattage (W): 13.2 / 16.5                                                                                                                                                              |
| Total Output Wattage (W): 12 / 15                                                                                                                                                           |

#### OPTICAL

Reflector°: 10 Adjustability: Rotational 355°; Tilt 30°

#### OPTICAL

Reflector°: 20 / 40 / 60

Adjustability: Rotational 355°; Tilt 30°

#### OPTICAL

| Reflector°: 10                           |  |
|------------------------------------------|--|
| Optic°: Lens Pack - No Lens              |  |
| Adjustability: Rotational 355°; Tilt 30° |  |