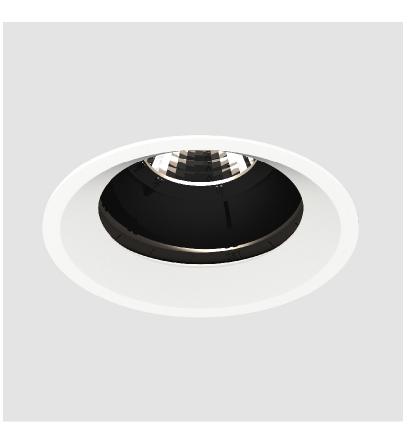

#### GENERAL

| Series: Bioniq                                                                                                                                                                              |
|---------------------------------------------------------------------------------------------------------------------------------------------------------------------------------------------|
| Subseries: Bioniq Round Adjustable                                                                                                                                                          |
| Brand: Prolicht                                                                                                                                                                             |
| Division: Architectural                                                                                                                                                                     |
| Mounting Type: Recessed                                                                                                                                                                     |
| Mounting Location: Ceiling                                                                                                                                                                  |
| Subcategory: Downlight                                                                                                                                                                      |
| PHYSICAL                                                                                                                                                                                    |
| Shape: Round                                                                                                                                                                                |
| Diameter (mm): 107                                                                                                                                                                          |
| Diameter (in): $4\frac{3}{16}$                                                                                                                                                              |
| Height (mm): 112                                                                                                                                                                            |
| Height (in): 4 <sup>7</sup> / <sub>16</sub>                                                                                                                                                 |
| Ceiling Thickness (mm): 10 / 12.5 / 15                                                                                                                                                      |
| Ceiling Thickness (in): 3/8 or 1/2 or 9/16                                                                                                                                                  |
| Min. Recessing Depth (mm): 130                                                                                                                                                              |
| Min. Recessing Depth (in): 5 $\frac{1}{8}$                                                                                                                                                  |
| Light Distribution: Adjustable / Downlight                                                                                                                                                  |
| Weight (kg): 0.47                                                                                                                                                                           |
| Weight (lbs): 1.04                                                                                                                                                                          |
| Fixture Finish: SSR / BKV / CWI / CRY / HAB / UFT / ITA / RUA / FTG / MYG /<br>LOD / PUS / FRO / FUP / KIA / POP / BLS / SPG / MEY / GOH / GUM / CHC /<br>COM / ABZ / JAG / OBR / MOS / ROR |
| Fixture Material: Aluminum Die Cast                                                                                                                                                         |
| Cut-out Measurements: 98mm / 3 7/8"                                                                                                                                                         |
| ELECTRICAL                                                                                                                                                                                  |
| Lamp Type: LED (Zhaga Standard)                                                                                                                                                             |
| Input Wattage (W): 13.2 / 16.5                                                                                                                                                              |
| Total Output Wattage (W): 12 / 15                                                                                                                                                           |