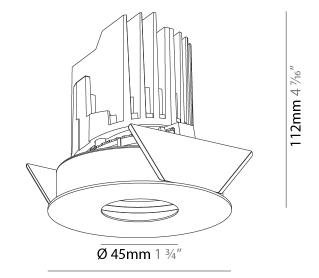

#### GENERAL

| Series: Bioniq                                                                                                                                                                              |
|---------------------------------------------------------------------------------------------------------------------------------------------------------------------------------------------|
| Subseries: Bioniq Round Adjustable                                                                                                                                                          |
| Brand: Prolicht                                                                                                                                                                             |
| Division: Architectural                                                                                                                                                                     |
| Mounting Type: Recessed                                                                                                                                                                     |
| Mounting Location: Ceiling                                                                                                                                                                  |
| Subcategory: Downlight                                                                                                                                                                      |
| PHYSICAL                                                                                                                                                                                    |
| Shape: Round                                                                                                                                                                                |
| Diameter (mm): 107                                                                                                                                                                          |
| Diameter (in): $4\frac{3}{16}$                                                                                                                                                              |
| Height (mm): 112                                                                                                                                                                            |
| Height (in): 4 <sup>7</sup> / <sub>16</sub>                                                                                                                                                 |
| Ceiling Thickness (mm): 10 / 12.5 / 15                                                                                                                                                      |
| Ceiling Thickness (in): 3/8 or 1/2 or 9/16                                                                                                                                                  |
| Min. Recessing Depth (mm): 130                                                                                                                                                              |
| Min. Recessing Depth (in): 5 $\frac{1}{8}$                                                                                                                                                  |
| Light Distribution: Adjustable / Downlight                                                                                                                                                  |
| Weight (kg): 0.47                                                                                                                                                                           |
| Weight (lbs): 1.04                                                                                                                                                                          |
| Fixture Finish: SSR / BKV / CWI / CRY / HAB / UFT / ITA / RUA / FTG / MYG /<br>LOD / PUS / FRO / FUP / KIA / POP / BLS / SPG / MEY / GOH / GUM / CHC /<br>COM / ABZ / JAG / OBR / MOS / ROR |
| Fixture Material: Aluminum Die Cast                                                                                                                                                         |
| Cut-out Measurements: 98mm / 3 7/8"                                                                                                                                                         |
| ELECTRICAL                                                                                                                                                                                  |
| Lamp Type: LED (Zhaga Standard)                                                                                                                                                             |
| Input Wattage (W): 13.2 / 16.5                                                                                                                                                              |
| Total Output Wattage (W): 12 / 15                                                                                                                                                           |

#### OPTICAL

Reflector°: 10 Adjustability: Rotational 355°; Tilt 30°