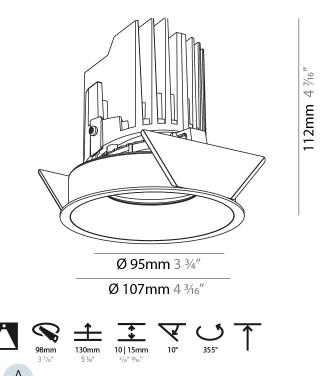

#### GENERAL

| Series: Bioniq                                                                                                                                                                              |
|---------------------------------------------------------------------------------------------------------------------------------------------------------------------------------------------|
| Subseries: Bioniq Round Adjustable                                                                                                                                                          |
| Brand: Prolicht                                                                                                                                                                             |
| Division: Architectural                                                                                                                                                                     |
| Mounting Type: Recessed                                                                                                                                                                     |
| Mounting Location: Ceiling                                                                                                                                                                  |
| Subcategory: Downlight                                                                                                                                                                      |
| PHYSICAL                                                                                                                                                                                    |
| Shape: Round                                                                                                                                                                                |
| Diameter (mm): 107                                                                                                                                                                          |
| Diameter (in): $4\frac{3}{16}$                                                                                                                                                              |
| Height (mm): 112                                                                                                                                                                            |
| Height (in): 4 <sup>7</sup> / <sub>16</sub>                                                                                                                                                 |
| Ceiling Thickness (mm): 10 / 12.5 / 15                                                                                                                                                      |
| Ceiling Thickness (in): 3/8 or 1/2 or 9/16                                                                                                                                                  |
| Min. Recessing Depth (mm): 130                                                                                                                                                              |
| Min. Recessing Depth (in): 5 $\frac{1}{8}$                                                                                                                                                  |
| Light Distribution: Adjustable / Downlight                                                                                                                                                  |
| Weight (kg): 0.47                                                                                                                                                                           |
| Weight (lbs): 1.04                                                                                                                                                                          |
| Fixture Finish: SSR / BKV / CWI / CRY / HAB / UFT / ITA / RUA / FTG / MYG /<br>LOD / PUS / FRO / FUP / KIA / POP / BLS / SPG / MEY / GOH / GUM / CHC /<br>COM / ABZ / JAG / OBR / MOS / ROR |
| Fixture Material: Aluminum Die Cast                                                                                                                                                         |
| Cut-out Measurements: 98mm / 3 7/8"                                                                                                                                                         |
| ELECTRICAL                                                                                                                                                                                  |
| Lamp Type: LED (Zhaga Standard)                                                                                                                                                             |
| Input Wattage (W): 13.2 / 16.5                                                                                                                                                              |
| Total Output Wattage (W): 12 / 15                                                                                                                                                           |

#### OPTICAL

Reflector°: 10 Adjustability: Rotational 355°; Tilt 30°