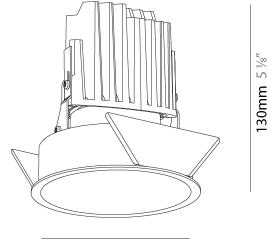

#### GENERAL

| Series: Bioniq                                                                                                                                                                              |
|---------------------------------------------------------------------------------------------------------------------------------------------------------------------------------------------|
| Subseries: Bioniq Round Adjustable                                                                                                                                                          |
| Brand: Prolicht                                                                                                                                                                             |
| Division: Architectural                                                                                                                                                                     |
| Mounting Type: Recessed                                                                                                                                                                     |
| Mounting Location: Ceiling                                                                                                                                                                  |
| Subcategory: Downlight                                                                                                                                                                      |
| PHYSICAL                                                                                                                                                                                    |
| Shape: Round                                                                                                                                                                                |
| Diameter (mm): 107                                                                                                                                                                          |
| Diameter (in): $4\frac{3}{16}$                                                                                                                                                              |
| Height (mm): 112                                                                                                                                                                            |
| Height (in): 4 <sup>7</sup> / <sub>16</sub>                                                                                                                                                 |
| Ceiling Thickness (mm): 10 / 12.5 / 15                                                                                                                                                      |
| Ceiling Thickness (in): 3/8 or 1/2 or 9/16                                                                                                                                                  |
| Min. Recessing Depth (mm): 130                                                                                                                                                              |
| Min. Recessing Depth (in): 5 $\frac{1}{8}$                                                                                                                                                  |
| Light Distribution: Adjustable / Downlight                                                                                                                                                  |
| Weight (kg): 0.47                                                                                                                                                                           |
| Weight (lbs): 1.04                                                                                                                                                                          |
| Fixture Finish: SSR / BKV / CWI / CRY / HAB / UFT / ITA / RUA / FTG / MYG /<br>LOD / PUS / FRO / FUP / KIA / POP / BLS / SPG / MEY / GOH / GUM / CHC /<br>COM / ABZ / JAG / OBR / MOS / ROR |
| Fixture Material: Aluminum Die Cast                                                                                                                                                         |
| Cut-out Measurements: 98mm / 3 7/8"                                                                                                                                                         |
| ELECTRICAL                                                                                                                                                                                  |
| Lamp Type: LED (Zhaga Standard)                                                                                                                                                             |
| Input Wattage (W): 13.2 / 16.5                                                                                                                                                              |
| Total Output Wattage (W): 12 / 15                                                                                                                                                           |

#### GENERAL ·Bid .....

| Series: Bioniq                                                                                                                                                                          |  |
|-----------------------------------------------------------------------------------------------------------------------------------------------------------------------------------------|--|
| Subseries: Bioniq Round Adjustable                                                                                                                                                      |  |
| Brand: Prolicht                                                                                                                                                                         |  |
| Division: Architectural                                                                                                                                                                 |  |
| Mounting Type: Recessed                                                                                                                                                                 |  |
| Mounting Location: Ceiling                                                                                                                                                              |  |
| Subcategory: Downlight                                                                                                                                                                  |  |
| PHYSICAL                                                                                                                                                                                |  |
| Shape: Round                                                                                                                                                                            |  |
| Diameter (mm): 107                                                                                                                                                                      |  |
| Diameter (in): $4\frac{3}{16}$                                                                                                                                                          |  |
| Height (mm): 112                                                                                                                                                                        |  |
| Height (in): $4\frac{7}{16}$                                                                                                                                                            |  |
| Ceiling Thickness (mm): 10 / 12.5 / 15                                                                                                                                                  |  |
| Ceiling Thickness (in): 3/8 or 1/2 or 9/16                                                                                                                                              |  |
| Min. Recessing Depth (mm): 130                                                                                                                                                          |  |
| Min. Recessing Depth (in): $5\frac{1}{8}$                                                                                                                                               |  |
| Light Distribution: Adjustable / Downlight                                                                                                                                              |  |
| Weight (kg): 0.46                                                                                                                                                                       |  |
| Weight (lbs): 1.01                                                                                                                                                                      |  |
| Fixture Finish: SSR / BKV / CWI / CRY / HAB / UFT / ITA / RUA / FTG / MYY<br>LOD / PUS / FRO / FUP / KIA / POP / BLS / SPG / MEY / GOH / GUM / CHC<br>COM / ABZ / JAG / OBR / MOS / ROR |  |
| Fixture Material: Aluminum Die Cast                                                                                                                                                     |  |
| Cut-out Measurements: 98mm / 3 7/8"                                                                                                                                                     |  |
| ELECTRICAL                                                                                                                                                                              |  |
| LECIKICAL                                                                                                                                                                               |  |

#### GENERAL ries Rid

| Series: Bioniq                                                                                                                                                                        |  |
|---------------------------------------------------------------------------------------------------------------------------------------------------------------------------------------|--|
| Subseries: Bioniq Round Adjustable                                                                                                                                                    |  |
| Brand: Prolicht                                                                                                                                                                       |  |
| Division: Architectural                                                                                                                                                               |  |
| Mounting Type: Recessed                                                                                                                                                               |  |
| Mounting Location: Ceiling                                                                                                                                                            |  |
| Subcategory: Downlight                                                                                                                                                                |  |
| PHYSICAL                                                                                                                                                                              |  |
| Shape: Round                                                                                                                                                                          |  |
| Diameter (mm): 107                                                                                                                                                                    |  |
| Diameter (in): 4 <sup>3</sup> / <sub>16</sub>                                                                                                                                         |  |
| Height (mm): 112                                                                                                                                                                      |  |
| Height (in): 4 <sup>7</sup> / <sub>16</sub>                                                                                                                                           |  |
| Ceiling Thickness (mm): 10 / 12.5 / 15                                                                                                                                                |  |
| Ceiling Thickness (in): 3/8 or 1/2 or 9/16                                                                                                                                            |  |
| Min. Recessing Depth (mm): 130                                                                                                                                                        |  |
| Min. Recessing Depth (in): 5 1/8                                                                                                                                                      |  |
| Light Distribution: Adjustable / Downlight                                                                                                                                            |  |
| Weight (kg): 0.47                                                                                                                                                                     |  |
| Weight (lbs): 1.04                                                                                                                                                                    |  |
| Fixture Finish: SSR / BKV / CWI / CRY / HAB / UFT / ITA / RUA / FTG / MY<br>LOD / PUS / FRO / FUP / KIA / POP / BLS / SPG / MEY / GOH / GUM / CH<br>COM / ABZ / JAG / OBR / MOS / ROR |  |
| Fixture Material: Aluminum Die Cast                                                                                                                                                   |  |
| Cut-out Measurements: 98mm / 3 7/8"                                                                                                                                                   |  |
| ELECTRICAL                                                                                                                                                                            |  |
|                                                                                                                                                                                       |  |