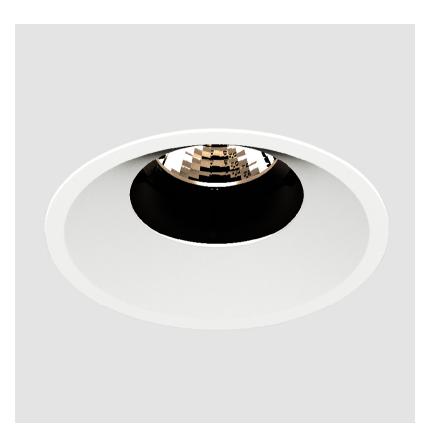

### **BIONIQ ROUND ADJUSTABLE RECESSED**

#### GENERAL

| Series: Bioniq                                                                                                                                                                              |
|---------------------------------------------------------------------------------------------------------------------------------------------------------------------------------------------|
| Subseries: Bioniq Round Adjustable                                                                                                                                                          |
| Brand: Prolicht                                                                                                                                                                             |
| Division: Architectural                                                                                                                                                                     |
| Mounting Type: Recessed                                                                                                                                                                     |
| Mounting Location: Ceiling                                                                                                                                                                  |
| Subcategory: Downlight                                                                                                                                                                      |
| PHYSICAL                                                                                                                                                                                    |
| Shape: Round                                                                                                                                                                                |
| Diameter (mm): 107                                                                                                                                                                          |
| Diameter (in): $4\frac{3}{16}$                                                                                                                                                              |
| Height (mm): 112                                                                                                                                                                            |
| Height (in): 4 <sup>7</sup> / <sub>16</sub>                                                                                                                                                 |
| Ceiling Thickness (mm): 10 / 12.5 / 15                                                                                                                                                      |
| Ceiling Thickness (in): 3/8 or 1/2 or 9/16                                                                                                                                                  |
| Min. Recessing Depth (mm): 130                                                                                                                                                              |
| Min. Recessing Depth (in): 5 $\frac{1}{8}$                                                                                                                                                  |
| Light Distribution: Adjustable / Downlight                                                                                                                                                  |
| Weight (kg): 0.47                                                                                                                                                                           |
| Weight (lbs): 1.04                                                                                                                                                                          |
| Fixture Finish: SSR / BKV / CWI / CRY / HAB / UFT / ITA / RUA / FTG / MYG /<br>LOD / PUS / FRO / FUP / KIA / POP / BLS / SPG / MEY / GOH / GUM / CHC /<br>COM / ABZ / JAG / OBR / MOS / ROR |
| Fixture Material: Aluminum Die Cast                                                                                                                                                         |
| Cut-out Measurements: 98mm / 3 7/8"                                                                                                                                                         |
| ELECTRICAL                                                                                                                                                                                  |
| Lamp Type: LED (Zhaga Standard)                                                                                                                                                             |
| Input Wattage (W): 13.2 / 16.5                                                                                                                                                              |
| Total Output Wattage (W): 12 / 15                                                                                                                                                           |