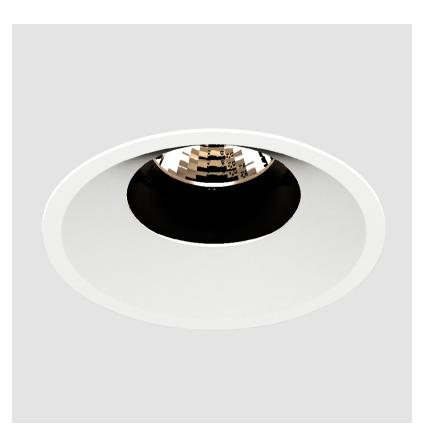

### **BIONIQ ROUND ADJUSTABLE RECESSED**

#### GENERAL

| Series: Bioniq                                                                                                                                                                              |
|---------------------------------------------------------------------------------------------------------------------------------------------------------------------------------------------|
| Subseries: Bioniq Round Adjustable                                                                                                                                                          |
| Brand: Prolicht                                                                                                                                                                             |
| Division: Architectural                                                                                                                                                                     |
| Mounting Type: Recessed                                                                                                                                                                     |
| Mounting Location: Ceiling                                                                                                                                                                  |
| Subcategory: Downlight                                                                                                                                                                      |
| PHYSICAL                                                                                                                                                                                    |
| Shape: Round                                                                                                                                                                                |
| Diameter (mm): 107                                                                                                                                                                          |
| Diameter (in): $4\frac{3}{16}$                                                                                                                                                              |
| Height (mm): 112                                                                                                                                                                            |
| Height (in): 4 <sup>7</sup> / <sub>16</sub>                                                                                                                                                 |
| Ceiling Thickness (mm): 10 / 12.5 / 15                                                                                                                                                      |
| Ceiling Thickness (in): 3/8 or 1/2 or 9/16                                                                                                                                                  |
| Min. Recessing Depth (mm): 130                                                                                                                                                              |
| Min. Recessing Depth (in): 5 $\frac{1}{8}$                                                                                                                                                  |
| Light Distribution: Adjustable / Downlight                                                                                                                                                  |
| Weight (kg): 0.47                                                                                                                                                                           |
| Weight (lbs): 1.04                                                                                                                                                                          |
| Fixture Finish: SSR / BKV / CWI / CRY / HAB / UFT / ITA / RUA / FTG / MYG /<br>LOD / PUS / FRO / FUP / KIA / POP / BLS / SPG / MEY / GOH / GUM / CHC /<br>COM / ABZ / JAG / OBR / MOS / ROR |
| Fixture Material: Aluminum Die Cast                                                                                                                                                         |
| Cut-out Measurements: 98mm / 3 7/8"                                                                                                                                                         |
| ELECTRICAL                                                                                                                                                                                  |
| Lamp Type: LED (Zhaga Standard)                                                                                                                                                             |
| Input Wattage (W): 13.2 / 16.5                                                                                                                                                              |
| Total Output Wattage (W): 12 / 15                                                                                                                                                           |