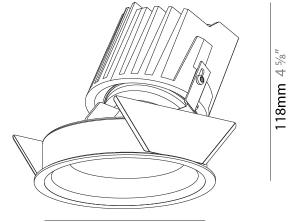

#### GENERAL

| Series: Bioniq                                                                                                                                                                              |
|---------------------------------------------------------------------------------------------------------------------------------------------------------------------------------------------|
| Subseries: Bioniq Round Adjustable                                                                                                                                                          |
| Brand: Prolicht                                                                                                                                                                             |
| Division: Architectural                                                                                                                                                                     |
| Mounting Type: Recessed                                                                                                                                                                     |
| Mounting Location: Ceiling                                                                                                                                                                  |
| Subcategory: Downlight                                                                                                                                                                      |
| PHYSICAL                                                                                                                                                                                    |
| Shape: Round                                                                                                                                                                                |
| Diameter (mm): 107                                                                                                                                                                          |
| Diameter (in): $4\frac{3}{16}$                                                                                                                                                              |
| Height (mm): 112                                                                                                                                                                            |
| Height (in): 4 <sup>7</sup> / <sub>16</sub>                                                                                                                                                 |
| Ceiling Thickness (mm): 10 / 12.5 / 15                                                                                                                                                      |
| Ceiling Thickness (in): 3/8 or 1/2 or 9/16                                                                                                                                                  |
| Min. Recessing Depth (mm): 130                                                                                                                                                              |
| Min. Recessing Depth (in): 5 $\frac{1}{8}$                                                                                                                                                  |
| Light Distribution: Adjustable / Downlight                                                                                                                                                  |
| Weight (kg): 0.47                                                                                                                                                                           |
| Weight (lbs): 1.04                                                                                                                                                                          |
| Fixture Finish: SSR / BKV / CWI / CRY / HAB / UFT / ITA / RUA / FTG / MYG /<br>LOD / PUS / FRO / FUP / KIA / POP / BLS / SPG / MEY / GOH / GUM / CHC /<br>COM / ABZ / JAG / OBR / MOS / ROR |
| Fixture Material: Aluminum Die Cast                                                                                                                                                         |
| Cut-out Measurements: 98mm / 3 7/8"                                                                                                                                                         |
| ELECTRICAL                                                                                                                                                                                  |
| Lamp Type: LED (Zhaga Standard)                                                                                                                                                             |
| Input Wattage (W): 13.2 / 16.5                                                                                                                                                              |
| Total Output Wattage (W): 12 / 15                                                                                                                                                           |

| ТҮРЕ      |  |  |  |
|-----------|--|--|--|
| SPECIFIER |  |  |  |
| QUANTITY  |  |  |  |
| DATE      |  |  |  |

Ø 107mm 4 3/16"

Available for International specifications by adding 'INT' at the end of the existing Model #. For assistance on 'custom' specifications, contact zteam@zaneen.com.