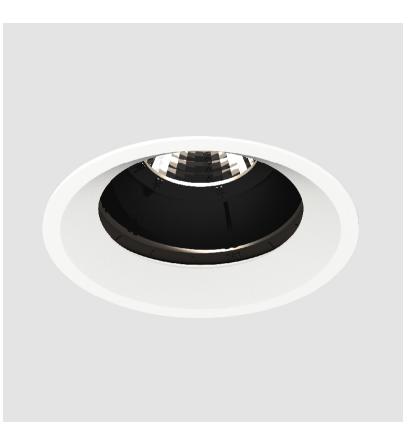

#### GENERAL

| Series: Bioniq                                                                                                                                                                              |
|---------------------------------------------------------------------------------------------------------------------------------------------------------------------------------------------|
| Subseries: Bioniq Round Adjustable                                                                                                                                                          |
| Brand: Prolicht                                                                                                                                                                             |
| Division: Architectural                                                                                                                                                                     |
| Mounting Type: Recessed                                                                                                                                                                     |
| Mounting Location: Ceiling                                                                                                                                                                  |
| Subcategory: Downlight                                                                                                                                                                      |
| PHYSICAL                                                                                                                                                                                    |
| Shape: Round                                                                                                                                                                                |
| Diameter (mm): 107                                                                                                                                                                          |
| Diameter (in): $4\frac{3}{16}$                                                                                                                                                              |
| Height (mm): 112                                                                                                                                                                            |
| Height (in): 4 <sup>7</sup> / <sub>16</sub>                                                                                                                                                 |
| Ceiling Thickness (mm): 10 / 12.5 / 15                                                                                                                                                      |
| Ceiling Thickness (in): 3/8 or 1/2 or 9/16                                                                                                                                                  |
| Min. Recessing Depth (mm): 130                                                                                                                                                              |
| Min. Recessing Depth (in): 5 $\frac{1}{8}$                                                                                                                                                  |
| Light Distribution: Adjustable / Downlight                                                                                                                                                  |
| Weight (kg): 0.47                                                                                                                                                                           |
| Weight (lbs): 1.04                                                                                                                                                                          |
| Fixture Finish: SSR / BKV / CWI / CRY / HAB / UFT / ITA / RUA / FTG / MYG /<br>LOD / PUS / FRO / FUP / KIA / POP / BLS / SPG / MEY / GOH / GUM / CHC /<br>COM / ABZ / JAG / OBR / MOS / ROR |
| Fixture Material: Aluminum Die Cast                                                                                                                                                         |
| Cut-out Measurements: 98mm / 3 7/8"                                                                                                                                                         |
| ELECTRICAL                                                                                                                                                                                  |
| Lamp Type: LED (Zhaga Standard)                                                                                                                                                             |
| Input Wattage (W): 13.2 / 16.5                                                                                                                                                              |
| Total Output Wattage (W): 12 / 15                                                                                                                                                           |

#### OPTICAL

Reflector°: 10 Adjustability: Rotational 355°; Tilt 30°