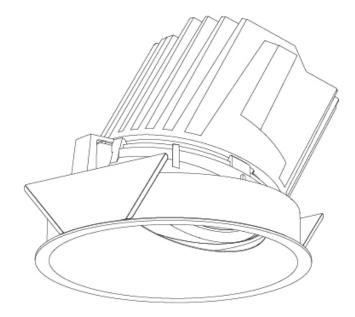

#### GENERAL

| Series: Bioniq                                                                                                                                                                              |
|---------------------------------------------------------------------------------------------------------------------------------------------------------------------------------------------|
| Subseries: Bioniq Round Adjustable                                                                                                                                                          |
| Brand: Prolicht                                                                                                                                                                             |
| Division: Architectural                                                                                                                                                                     |
| Mounting Type: Recessed                                                                                                                                                                     |
| Mounting Location: Ceiling                                                                                                                                                                  |
| Subcategory: Downlight                                                                                                                                                                      |
| PHYSICAL                                                                                                                                                                                    |
| Shape: Round                                                                                                                                                                                |
| Diameter (mm): 107                                                                                                                                                                          |
| Diameter (in): $4\frac{3}{16}$                                                                                                                                                              |
| Height (mm): 112                                                                                                                                                                            |
| Height (in): 4 <sup>7</sup> / <sub>16</sub>                                                                                                                                                 |
| Ceiling Thickness (mm): 10 / 12.5 / 15                                                                                                                                                      |
| Ceiling Thickness (in): 3/8 or 1/2 or 9/16                                                                                                                                                  |
| Min. Recessing Depth (mm): 130                                                                                                                                                              |
| Min. Recessing Depth (in): 5 $\frac{1}{8}$                                                                                                                                                  |
| Light Distribution: Adjustable / Downlight                                                                                                                                                  |
| Weight (kg): 0.47                                                                                                                                                                           |
| Weight (lbs): 1.04                                                                                                                                                                          |
| Fixture Finish: SSR / BKV / CWI / CRY / HAB / UFT / ITA / RUA / FTG / MYG /<br>LOD / PUS / FRO / FUP / KIA / POP / BLS / SPG / MEY / GOH / GUM / CHC /<br>COM / ABZ / JAG / OBR / MOS / ROR |
| Fixture Material: Aluminum Die Cast                                                                                                                                                         |
| Cut-out Measurements: 98mm / 3 7/8"                                                                                                                                                         |
| ELECTRICAL                                                                                                                                                                                  |
| Lamp Type: LED (Zhaga Standard)                                                                                                                                                             |
| Input Wattage (W): 13.2 / 16.5                                                                                                                                                              |
| Total Output Wattage (W): 12 / 15                                                                                                                                                           |

#### GENERAL ·Bid .....

| Series: Bioniq                                                                                                                                                                          |  |
|-----------------------------------------------------------------------------------------------------------------------------------------------------------------------------------------|--|
| Subseries: Bioniq Round Adjustable                                                                                                                                                      |  |
| Brand: Prolicht                                                                                                                                                                         |  |
| Division: Architectural                                                                                                                                                                 |  |
| Mounting Type: Recessed                                                                                                                                                                 |  |
| Mounting Location: Ceiling                                                                                                                                                              |  |
| Subcategory: Downlight                                                                                                                                                                  |  |
| PHYSICAL                                                                                                                                                                                |  |
| Shape: Round                                                                                                                                                                            |  |
| Diameter (mm): 107                                                                                                                                                                      |  |
| Diameter (in): $4\frac{3}{16}$                                                                                                                                                          |  |
| Height (mm): 112                                                                                                                                                                        |  |
| Height (in): $4\frac{7}{16}$                                                                                                                                                            |  |
| Ceiling Thickness (mm): 10 / 12.5 / 15                                                                                                                                                  |  |
| Ceiling Thickness (in): 3/8 or 1/2 or 9/16                                                                                                                                              |  |
| Min. Recessing Depth (mm): 130                                                                                                                                                          |  |
| Min. Recessing Depth (in): $5\frac{1}{8}$                                                                                                                                               |  |
| Light Distribution: Adjustable / Downlight                                                                                                                                              |  |
| Weight (kg): 0.46                                                                                                                                                                       |  |
| Weight (lbs): 1.01                                                                                                                                                                      |  |
| Fixture Finish: SSR / BKV / CWI / CRY / HAB / UFT / ITA / RUA / FTG / MYY<br>LOD / PUS / FRO / FUP / KIA / POP / BLS / SPG / MEY / GOH / GUM / CHC<br>COM / ABZ / JAG / OBR / MOS / ROR |  |
| Fixture Material: Aluminum Die Cast                                                                                                                                                     |  |
| Cut-out Measurements: 98mm / 3 7/8"                                                                                                                                                     |  |
| ELECTRICAL                                                                                                                                                                              |  |
| LECIKICAL                                                                                                                                                                               |  |