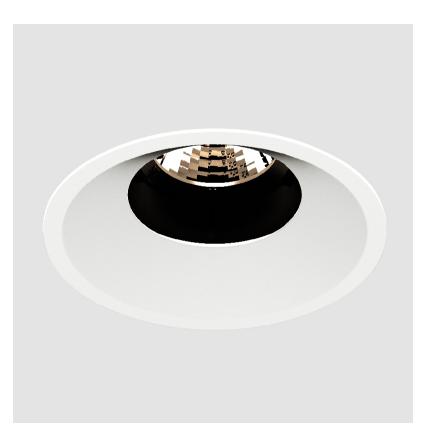

### **BIONIQ ROUND ADJUSTABLE RECESSED**

#### GENERAL

| Series: Bioniq                                                                                                                                                                              |
|---------------------------------------------------------------------------------------------------------------------------------------------------------------------------------------------|
| Subseries: Bioniq Round Adjustable                                                                                                                                                          |
| Brand: Prolicht                                                                                                                                                                             |
| Division: Architectural                                                                                                                                                                     |
| Mounting Type: Recessed                                                                                                                                                                     |
| Mounting Location: Ceiling                                                                                                                                                                  |
| Subcategory: Downlight                                                                                                                                                                      |
| PHYSICAL                                                                                                                                                                                    |
| Shape: Round                                                                                                                                                                                |
| Diameter (mm): 107                                                                                                                                                                          |
| Diameter (in): $4\frac{3}{16}$                                                                                                                                                              |
| Height (mm): 112                                                                                                                                                                            |
| Height (in): 4 <sup>7</sup> / <sub>16</sub>                                                                                                                                                 |
| Ceiling Thickness (mm): 10 / 12.5 / 15                                                                                                                                                      |
| Ceiling Thickness (in): 3/8 or 1/2 or 9/16                                                                                                                                                  |
| Min. Recessing Depth (mm): 130                                                                                                                                                              |
| Min. Recessing Depth (in): 5 $\frac{1}{8}$                                                                                                                                                  |
| Light Distribution: Adjustable / Downlight                                                                                                                                                  |
| Weight (kg): 0.47                                                                                                                                                                           |
| Weight (lbs): 1.04                                                                                                                                                                          |
| Fixture Finish: SSR / BKV / CWI / CRY / HAB / UFT / ITA / RUA / FTG / MYG /<br>LOD / PUS / FRO / FUP / KIA / POP / BLS / SPG / MEY / GOH / GUM / CHC /<br>COM / ABZ / JAG / OBR / MOS / ROR |
| Fixture Material: Aluminum Die Cast                                                                                                                                                         |
| Cut-out Measurements: 98mm / 3 7/8"                                                                                                                                                         |
| ELECTRICAL                                                                                                                                                                                  |
| Lamp Type: LED (Zhaga Standard)                                                                                                                                                             |
| Input Wattage (W): 13.2 / 16.5                                                                                                                                                              |
| Total Output Wattage (W): 12 / 15                                                                                                                                                           |