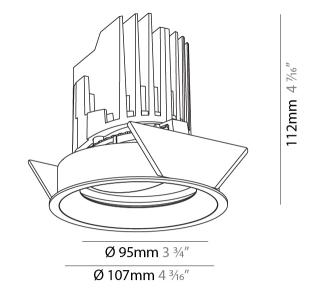

#### GENERAL

| Series: Bioniq                                                                                                                                                                              |
|---------------------------------------------------------------------------------------------------------------------------------------------------------------------------------------------|
| Subseries: Bioniq Round Adjustable                                                                                                                                                          |
| Brand: Prolicht                                                                                                                                                                             |
| Division: Architectural                                                                                                                                                                     |
| Mounting Type: Recessed                                                                                                                                                                     |
| Mounting Location: Ceiling                                                                                                                                                                  |
| Subcategory: Downlight                                                                                                                                                                      |
| PHYSICAL                                                                                                                                                                                    |
| Shape: Round                                                                                                                                                                                |
| Diameter (mm): 107                                                                                                                                                                          |
| Diameter (in): $4\frac{3}{16}$                                                                                                                                                              |
| Height (mm): 112                                                                                                                                                                            |
| Height (in): 4 <sup>7</sup> / <sub>16</sub>                                                                                                                                                 |
| Ceiling Thickness (mm): 10 / 12.5 / 15                                                                                                                                                      |
| Ceiling Thickness (in): 3/8 or 1/2 or 9/16                                                                                                                                                  |
| Min. Recessing Depth (mm): 130                                                                                                                                                              |
| Min. Recessing Depth (in): 5 $\frac{1}{8}$                                                                                                                                                  |
| Light Distribution: Adjustable / Downlight                                                                                                                                                  |
| Weight (kg): 0.47                                                                                                                                                                           |
| Weight (lbs): 1.04                                                                                                                                                                          |
| Fixture Finish: SSR / BKV / CWI / CRY / HAB / UFT / ITA / RUA / FTG / MYG /<br>LOD / PUS / FRO / FUP / KIA / POP / BLS / SPG / MEY / GOH / GUM / CHC /<br>COM / ABZ / JAG / OBR / MOS / ROR |
| Fixture Material: Aluminum Die Cast                                                                                                                                                         |
| Cut-out Measurements: 98mm / 3 7/8"                                                                                                                                                         |
| ELECTRICAL                                                                                                                                                                                  |
| Lamp Type: LED (Zhaga Standard)                                                                                                                                                             |
| Input Wattage (W): 13.2 / 16.5                                                                                                                                                              |
| Total Output Wattage (W): 12 / 15                                                                                                                                                           |