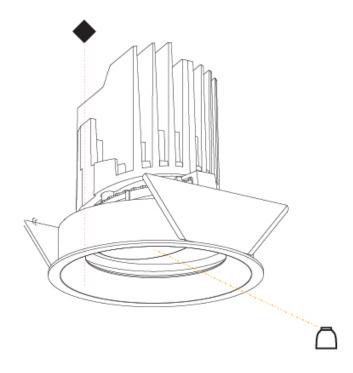

#### GENERAL

| Series: Bioniq                                                                                                                                                                              |
|---------------------------------------------------------------------------------------------------------------------------------------------------------------------------------------------|
| Subseries: Bioniq Round Adjustable                                                                                                                                                          |
| Brand: Prolicht                                                                                                                                                                             |
| Division: Architectural                                                                                                                                                                     |
| Mounting Type: Recessed                                                                                                                                                                     |
| Mounting Location: Ceiling                                                                                                                                                                  |
| Subcategory: Downlight                                                                                                                                                                      |
| PHYSICAL                                                                                                                                                                                    |
| Shape: Round                                                                                                                                                                                |
| Diameter (mm): 107                                                                                                                                                                          |
| Diameter (in): $4\frac{3}{16}$                                                                                                                                                              |
| Height (mm): 112                                                                                                                                                                            |
| Height (in): 4 <sup>7</sup> / <sub>16</sub>                                                                                                                                                 |
| Ceiling Thickness (mm): 10 / 12.5 / 15                                                                                                                                                      |
| Ceiling Thickness (in): 3/8 or 1/2 or 9/16                                                                                                                                                  |
| Min. Recessing Depth (mm): 130                                                                                                                                                              |
| Min. Recessing Depth (in): 5 $\frac{1}{8}$                                                                                                                                                  |
| Light Distribution: Adjustable / Downlight                                                                                                                                                  |
| Weight (kg): 0.47                                                                                                                                                                           |
| Weight (lbs): 1.04                                                                                                                                                                          |
| Fixture Finish: SSR / BKV / CWI / CRY / HAB / UFT / ITA / RUA / FTG / MYG /<br>LOD / PUS / FRO / FUP / KIA / POP / BLS / SPG / MEY / GOH / GUM / CHC /<br>COM / ABZ / JAG / OBR / MOS / ROR |
| Fixture Material: Aluminum Die Cast                                                                                                                                                         |
| Cut-out Measurements: 98mm / 3 7/8"                                                                                                                                                         |
| ELECTRICAL                                                                                                                                                                                  |
| Lamp Type: LED (Zhaga Standard)                                                                                                                                                             |
| Input Wattage (W): 13.2 / 16.5                                                                                                                                                              |
| Total Output Wattage (W): 12 / 15                                                                                                                                                           |

#### OPTICAL

Reflector°: 10 Adjustability: Rotational 355°; Tilt 30°