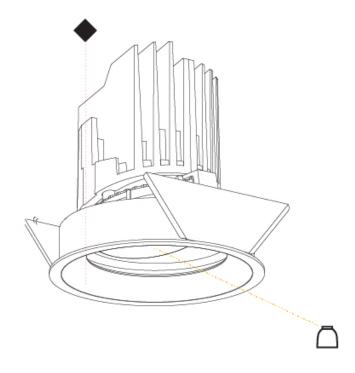

#### GENERAL

| Series: Bioniq                                                                                                                                                                              |
|---------------------------------------------------------------------------------------------------------------------------------------------------------------------------------------------|
| Subseries: Bioniq Round Adjustable                                                                                                                                                          |
| Brand: Prolicht                                                                                                                                                                             |
| Division: Architectural                                                                                                                                                                     |
| Mounting Type: Recessed                                                                                                                                                                     |
| Mounting Location: Ceiling                                                                                                                                                                  |
| Subcategory: Downlight                                                                                                                                                                      |
| PHYSICAL                                                                                                                                                                                    |
| Shape: Round                                                                                                                                                                                |
| Diameter (mm): 107                                                                                                                                                                          |
| Diameter (in): $4\frac{3}{16}$                                                                                                                                                              |
| Height (mm): 112                                                                                                                                                                            |
| Height (in): 4 <sup>7</sup> / <sub>16</sub>                                                                                                                                                 |
| Ceiling Thickness (mm): 10 / 12.5 / 15                                                                                                                                                      |
| Ceiling Thickness (in): 3/8 or 1/2 or 9/16                                                                                                                                                  |
| Min. Recessing Depth (mm): 130                                                                                                                                                              |
| Min. Recessing Depth (in): 5 $\frac{1}{8}$                                                                                                                                                  |
| Light Distribution: Adjustable / Downlight                                                                                                                                                  |
| Weight (kg): 0.47                                                                                                                                                                           |
| Weight (lbs): 1.04                                                                                                                                                                          |
| Fixture Finish: SSR / BKV / CWI / CRY / HAB / UFT / ITA / RUA / FTG / MYG /<br>LOD / PUS / FRO / FUP / KIA / POP / BLS / SPG / MEY / GOH / GUM / CHC /<br>COM / ABZ / JAG / OBR / MOS / ROR |
| Fixture Material: Aluminum Die Cast                                                                                                                                                         |
| Cut-out Measurements: 98mm / 3 7/8"                                                                                                                                                         |
| ELECTRICAL                                                                                                                                                                                  |
| Lamp Type: LED (Zhaga Standard)                                                                                                                                                             |
| Input Wattage (W): 13.2 / 16.5                                                                                                                                                              |
| Total Output Wattage (W): 12 / 15                                                                                                                                                           |

#### OPTICAL

Reflector°: 10 Adjustability: Rotational 355°; Tilt 30°