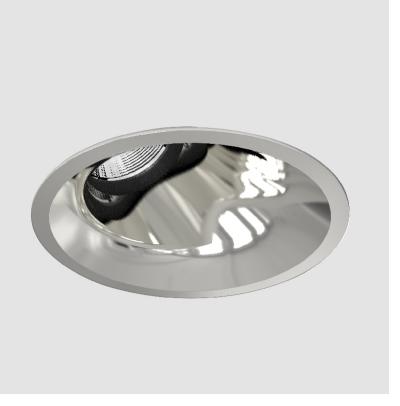

#### GENERAL

| Series: Bioniq                                                                                                                                                                              |
|---------------------------------------------------------------------------------------------------------------------------------------------------------------------------------------------|
| Subseries: Bioniq Round Adjustable                                                                                                                                                          |
| Brand: Prolicht                                                                                                                                                                             |
| Division: Architectural                                                                                                                                                                     |
| Mounting Type: Recessed                                                                                                                                                                     |
| Mounting Location: Ceiling                                                                                                                                                                  |
| Subcategory: Downlight                                                                                                                                                                      |
| PHYSICAL                                                                                                                                                                                    |
| Shape: Round                                                                                                                                                                                |
| Diameter (mm): 107                                                                                                                                                                          |
| Diameter (in): $4\frac{3}{16}$                                                                                                                                                              |
| Height (mm): 112                                                                                                                                                                            |
| Height (in): 4 <sup>7</sup> / <sub>16</sub>                                                                                                                                                 |
| Ceiling Thickness (mm): 10 / 12.5 / 15                                                                                                                                                      |
| Ceiling Thickness (in): 3/8 or 1/2 or 9/16                                                                                                                                                  |
| Min. Recessing Depth (mm): 130                                                                                                                                                              |
| Min. Recessing Depth (in): 5 $\frac{1}{8}$                                                                                                                                                  |
| Light Distribution: Adjustable / Downlight                                                                                                                                                  |
| Weight (kg): 0.47                                                                                                                                                                           |
| Weight (lbs): 1.04                                                                                                                                                                          |
| Fixture Finish: SSR / BKV / CWI / CRY / HAB / UFT / ITA / RUA / FTG / MYG /<br>LOD / PUS / FRO / FUP / KIA / POP / BLS / SPG / MEY / GOH / GUM / CHC /<br>COM / ABZ / JAG / OBR / MOS / ROR |
| Fixture Material: Aluminum Die Cast                                                                                                                                                         |
| Cut-out Measurements: 98mm / 3 7/8"                                                                                                                                                         |
| ELECTRICAL                                                                                                                                                                                  |
| Lamp Type: LED (Zhaga Standard)                                                                                                                                                             |
| Input Wattage (W): 13.2 / 16.5                                                                                                                                                              |
| Total Output Wattage (W): 12 / 15                                                                                                                                                           |

#### OPTICAL

Reflector°: 10 Adjustability: Rotational 355°; Tilt 30°