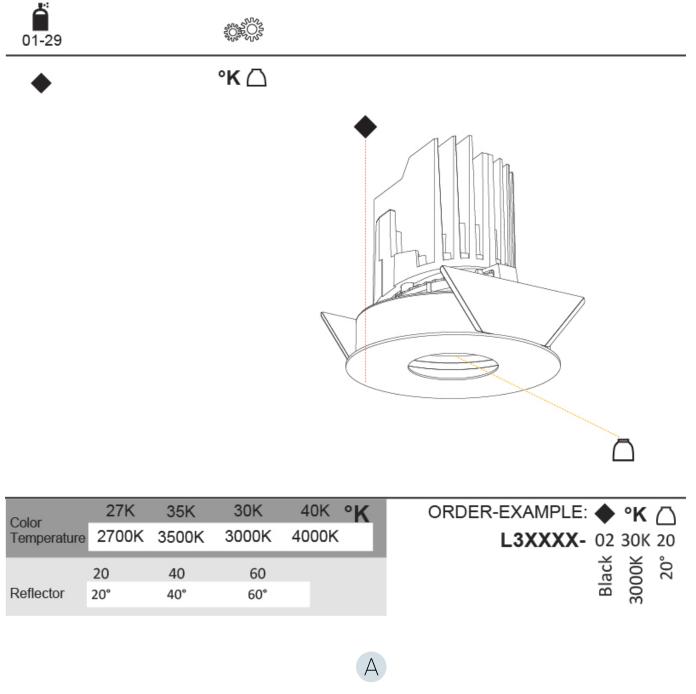

#### LED

| Num | ber | of | LED | s: | 1 |
|-----|-----|----|-----|----|---|
|     |     |    |     |    |   |

| Color Temperature (°K): 2700 / 3000 / 3500 / 4000  |
|----------------------------------------------------|
| Max. Delivered Lumen (lm): 850 / 950 / 1019 / 1040 |
| Nominal Lumen (lm): 960 / 1070 / 1156 / 1180       |
| CRI: >90 CRI                                       |
| Efficiency (%): 0.885                              |
| Lamp Life (hrs): 50000                             |
|                                                    |

#### OPTICAL

Reflector°: 10 Adjustability: Rotational 355°; Tilt 30°

#### OPTICAL

Reflector°: 20 / 40 / 60

Adjustability: Rotational 355°; Tilt 30°