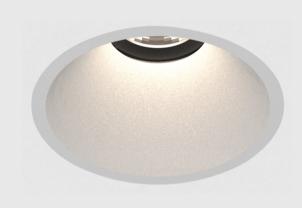

### **BIONIQ ROUND ADJUSTABLE RECESSED**

#### GENERAL

| Series: Bioniq                                                                                                                                                                              |
|---------------------------------------------------------------------------------------------------------------------------------------------------------------------------------------------|
| Subseries: Bioniq Round Adjustable                                                                                                                                                          |
| Brand: Prolicht                                                                                                                                                                             |
| Division: Architectural                                                                                                                                                                     |
| Mounting Type: Recessed                                                                                                                                                                     |
| Mounting Location: Ceiling                                                                                                                                                                  |
| Subcategory: Downlight                                                                                                                                                                      |
| PHYSICAL                                                                                                                                                                                    |
| Shape: Round                                                                                                                                                                                |
| Diameter (mm): 107                                                                                                                                                                          |
| Diameter (in): $4\frac{3}{16}$                                                                                                                                                              |
| Height (mm): 112                                                                                                                                                                            |
| Height (in): 4 <sup>7</sup> / <sub>16</sub>                                                                                                                                                 |
| Ceiling Thickness (mm): 10 / 12.5 / 15                                                                                                                                                      |
| Ceiling Thickness (in): 3/8 or 1/2 or 9/16                                                                                                                                                  |
| Min. Recessing Depth (mm): 130                                                                                                                                                              |
| Min. Recessing Depth (in): 5 $\frac{1}{8}$                                                                                                                                                  |
| Light Distribution: Adjustable / Downlight                                                                                                                                                  |
| Weight (kg): 0.47                                                                                                                                                                           |
| Weight (lbs): 1.04                                                                                                                                                                          |
| Fixture Finish: SSR / BKV / CWI / CRY / HAB / UFT / ITA / RUA / FTG / MYG /<br>LOD / PUS / FRO / FUP / KIA / POP / BLS / SPG / MEY / GOH / GUM / CHC /<br>COM / ABZ / JAG / OBR / MOS / ROR |
| Fixture Material: Aluminum Die Cast                                                                                                                                                         |
| Cut-out Measurements: 98mm / 3 7/8"                                                                                                                                                         |
| ELECTRICAL                                                                                                                                                                                  |
| Lamp Type: LED (Zhaga Standard)                                                                                                                                                             |
| Input Wattage (W): 13.2 / 16.5                                                                                                                                                              |
| Total Output Wattage (W): 12 / 15                                                                                                                                                           |