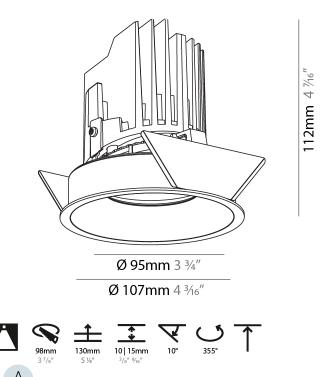

#### GENERAL

| Series: Bioniq                                                                                                                                                                              |
|---------------------------------------------------------------------------------------------------------------------------------------------------------------------------------------------|
| Subseries: Bioniq Round Adjustable                                                                                                                                                          |
| Brand: Prolicht                                                                                                                                                                             |
| Division: Architectural                                                                                                                                                                     |
| Mounting Type: Recessed                                                                                                                                                                     |
| Mounting Location: Ceiling                                                                                                                                                                  |
| Subcategory: Downlight                                                                                                                                                                      |
| PHYSICAL                                                                                                                                                                                    |
| Shape: Round                                                                                                                                                                                |
| Diameter (mm): 107                                                                                                                                                                          |
| Diameter (in): $4\frac{3}{16}$                                                                                                                                                              |
| Height (mm): 112                                                                                                                                                                            |
| Height (in): 4 <sup>7</sup> / <sub>16</sub>                                                                                                                                                 |
| Ceiling Thickness (mm): 10 / 12.5 / 15                                                                                                                                                      |
| Ceiling Thickness (in): 3/8 or 1/2 or 9/16                                                                                                                                                  |
| Min. Recessing Depth (mm): 130                                                                                                                                                              |
| Min. Recessing Depth (in): 5 $\frac{1}{8}$                                                                                                                                                  |
| Light Distribution: Adjustable / Downlight                                                                                                                                                  |
| Weight (kg): 0.47                                                                                                                                                                           |
| Weight (lbs): 1.04                                                                                                                                                                          |
| Fixture Finish: SSR / BKV / CWI / CRY / HAB / UFT / ITA / RUA / FTG / MYG /<br>LOD / PUS / FRO / FUP / KIA / POP / BLS / SPG / MEY / GOH / GUM / CHC /<br>COM / ABZ / JAG / OBR / MOS / ROR |
| Fixture Material: Aluminum Die Cast                                                                                                                                                         |
| Cut-out Measurements: 98mm / 3 7/8"                                                                                                                                                         |
| ELECTRICAL                                                                                                                                                                                  |
| Lamp Type: LED (Zhaga Standard)                                                                                                                                                             |
| Input Wattage (W): 13.2 / 16.5                                                                                                                                                              |
| Total Output Wattage (W): 12 / 15                                                                                                                                                           |

#### OPTICAL

Reflector°: 10 Adjustability: Rotational 355°; Tilt 30°