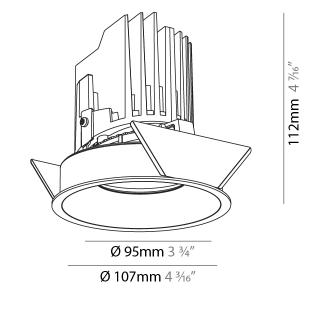

#### GENERAL

| Series: Bioniq                                                                                                                                                                              |
|---------------------------------------------------------------------------------------------------------------------------------------------------------------------------------------------|
| Subseries: Bioniq Round Adjustable                                                                                                                                                          |
| Brand: Prolicht                                                                                                                                                                             |
| Division: Architectural                                                                                                                                                                     |
| Mounting Type: Recessed                                                                                                                                                                     |
| Mounting Location: Ceiling                                                                                                                                                                  |
| Subcategory: Downlight                                                                                                                                                                      |
| PHYSICAL                                                                                                                                                                                    |
| Shape: Round                                                                                                                                                                                |
| Diameter (mm): 107                                                                                                                                                                          |
| Diameter (in): $4\frac{3}{16}$                                                                                                                                                              |
| Height (mm): 112                                                                                                                                                                            |
| Height (in): 4 <sup>7</sup> / <sub>16</sub>                                                                                                                                                 |
| Ceiling Thickness (mm): 10 / 12.5 / 15                                                                                                                                                      |
| Ceiling Thickness (in): 3/8 or 1/2 or 9/16                                                                                                                                                  |
| Min. Recessing Depth (mm): 130                                                                                                                                                              |
| Min. Recessing Depth (in): 5 $\frac{1}{8}$                                                                                                                                                  |
| Light Distribution: Adjustable / Downlight                                                                                                                                                  |
| Weight (kg): 0.47                                                                                                                                                                           |
| Weight (lbs): 1.04                                                                                                                                                                          |
| Fixture Finish: SSR / BKV / CWI / CRY / HAB / UFT / ITA / RUA / FTG / MYG /<br>LOD / PUS / FRO / FUP / KIA / POP / BLS / SPG / MEY / GOH / GUM / CHC /<br>COM / ABZ / JAG / OBR / MOS / ROR |
| Fixture Material: Aluminum Die Cast                                                                                                                                                         |
| Cut-out Measurements: 98mm / 3 7/8"                                                                                                                                                         |
| ELECTRICAL                                                                                                                                                                                  |
| Lamp Type: LED (Zhaga Standard)                                                                                                                                                             |
| Input Wattage (W): 13.2 / 16.5                                                                                                                                                              |
| Total Output Wattage (W): 12 / 15                                                                                                                                                           |

#### GENERAL ·Bid .....

| Series: Bioniq                                                                                                                                                                          |  |
|-----------------------------------------------------------------------------------------------------------------------------------------------------------------------------------------|--|
| Subseries: Bioniq Round Adjustable                                                                                                                                                      |  |
| Brand: Prolicht                                                                                                                                                                         |  |
| Division: Architectural                                                                                                                                                                 |  |
| Mounting Type: Recessed                                                                                                                                                                 |  |
| Mounting Location: Ceiling                                                                                                                                                              |  |
| Subcategory: Downlight                                                                                                                                                                  |  |
| PHYSICAL                                                                                                                                                                                |  |
| Shape: Round                                                                                                                                                                            |  |
| Diameter (mm): 107                                                                                                                                                                      |  |
| Diameter (in): $4\frac{3}{16}$                                                                                                                                                          |  |
| Height (mm): 112                                                                                                                                                                        |  |
| Height (in): $4\frac{7}{16}$                                                                                                                                                            |  |
| Ceiling Thickness (mm): 10 / 12.5 / 15                                                                                                                                                  |  |
| Ceiling Thickness (in): 3/8 or 1/2 or 9/16                                                                                                                                              |  |
| Min. Recessing Depth (mm): 130                                                                                                                                                          |  |
| Min. Recessing Depth (in): $5\frac{1}{8}$                                                                                                                                               |  |
| Light Distribution: Adjustable / Downlight                                                                                                                                              |  |
| Weight (kg): 0.46                                                                                                                                                                       |  |
| Weight (lbs): 1.01                                                                                                                                                                      |  |
| Fixture Finish: SSR / BKV / CWI / CRY / HAB / UFT / ITA / RUA / FTG / MYY<br>LOD / PUS / FRO / FUP / KIA / POP / BLS / SPG / MEY / GOH / GUM / CHC<br>COM / ABZ / JAG / OBR / MOS / ROR |  |
| Fixture Material: Aluminum Die Cast                                                                                                                                                     |  |
| Cut-out Measurements: 98mm / 3 7/8"                                                                                                                                                     |  |
| ELECTRICAL                                                                                                                                                                              |  |
| LECIKICAL                                                                                                                                                                               |  |