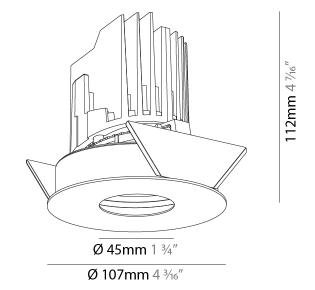

#### GENERAL

| Series: Bioniq                                                                                                                                                                              |
|---------------------------------------------------------------------------------------------------------------------------------------------------------------------------------------------|
| Subseries: Bioniq Round Adjustable                                                                                                                                                          |
| Brand: Prolicht                                                                                                                                                                             |
| Division: Architectural                                                                                                                                                                     |
| Mounting Type: Recessed                                                                                                                                                                     |
| Mounting Location: Ceiling                                                                                                                                                                  |
| Subcategory: Downlight                                                                                                                                                                      |
| PHYSICAL                                                                                                                                                                                    |
| Shape: Round                                                                                                                                                                                |
| Diameter (mm): 107                                                                                                                                                                          |
| Diameter (in): $4\frac{3}{16}$                                                                                                                                                              |
| Height (mm): 112                                                                                                                                                                            |
| Height (in): 4 <sup>7</sup> / <sub>16</sub>                                                                                                                                                 |
| Ceiling Thickness (mm): 10 / 12.5 / 15                                                                                                                                                      |
| Ceiling Thickness (in): 3/8 or 1/2 or 9/16                                                                                                                                                  |
| Min. Recessing Depth (mm): 130                                                                                                                                                              |
| Min. Recessing Depth (in): 5 $\frac{1}{8}$                                                                                                                                                  |
| Light Distribution: Adjustable / Downlight                                                                                                                                                  |
| Weight (kg): 0.47                                                                                                                                                                           |
| Weight (lbs): 1.04                                                                                                                                                                          |
| Fixture Finish: SSR / BKV / CWI / CRY / HAB / UFT / ITA / RUA / FTG / MYG /<br>LOD / PUS / FRO / FUP / KIA / POP / BLS / SPG / MEY / GOH / GUM / CHC /<br>COM / ABZ / JAG / OBR / MOS / ROR |
| Fixture Material: Aluminum Die Cast                                                                                                                                                         |
| Cut-out Measurements: 98mm / 3 7/8"                                                                                                                                                         |
| ELECTRICAL                                                                                                                                                                                  |
| Lamp Type: LED (Zhaga Standard)                                                                                                                                                             |
| Input Wattage (W): 13.2 / 16.5                                                                                                                                                              |
| Total Output Wattage (W): 12 / 15                                                                                                                                                           |