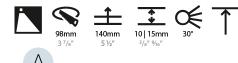

#### GENERAL

| Series: Bioniq                                                                                                                                                                              |
|---------------------------------------------------------------------------------------------------------------------------------------------------------------------------------------------|
| Subseries: Bioniq Round Adjustable                                                                                                                                                          |
| Brand: Prolicht                                                                                                                                                                             |
| Division: Architectural                                                                                                                                                                     |
| Mounting Type: Recessed                                                                                                                                                                     |
| Mounting Location: Ceiling                                                                                                                                                                  |
| Subcategory: Downlight                                                                                                                                                                      |
| PHYSICAL                                                                                                                                                                                    |
| Shape: Round                                                                                                                                                                                |
| Diameter (mm): 107                                                                                                                                                                          |
| Diameter (in): $4\frac{3}{16}$                                                                                                                                                              |
| Height (mm): 112                                                                                                                                                                            |
| Height (in): 4 <sup>7</sup> / <sub>16</sub>                                                                                                                                                 |
| Ceiling Thickness (mm): 10 / 12.5 / 15                                                                                                                                                      |
| Ceiling Thickness (in): 3/8 or 1/2 or 9/16                                                                                                                                                  |
| Min. Recessing Depth (mm): 130                                                                                                                                                              |
| Min. Recessing Depth (in): 5 $\frac{1}{8}$                                                                                                                                                  |
| Light Distribution: Adjustable / Downlight                                                                                                                                                  |
| Weight (kg): 0.47                                                                                                                                                                           |
| Weight (lbs): 1.04                                                                                                                                                                          |
| Fixture Finish: SSR / BKV / CWI / CRY / HAB / UFT / ITA / RUA / FTG / MYG /<br>LOD / PUS / FRO / FUP / KIA / POP / BLS / SPG / MEY / GOH / GUM / CHC /<br>COM / ABZ / JAG / OBR / MOS / ROR |
| Fixture Material: Aluminum Die Cast                                                                                                                                                         |
| Cut-out Measurements: 98mm / 3 7/8"                                                                                                                                                         |
| ELECTRICAL                                                                                                                                                                                  |
| Lamp Type: LED (Zhaga Standard)                                                                                                                                                             |
| Input Wattage (W): 13.2 / 16.5                                                                                                                                                              |
| Total Output Wattage (W): 12 / 15                                                                                                                                                           |

#### OPTICAL

Reflector°: 10 Adjustability: Rotational 355°; Tilt 30°