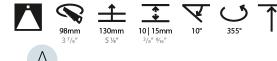

#### GENERAL

| Series: Bioniq                                                                                                                                                                              |
|---------------------------------------------------------------------------------------------------------------------------------------------------------------------------------------------|
| Subseries: Bioniq Round Adjustable                                                                                                                                                          |
| Brand: Prolicht                                                                                                                                                                             |
| Division: Architectural                                                                                                                                                                     |
| Mounting Type: Recessed                                                                                                                                                                     |
| Mounting Location: Ceiling                                                                                                                                                                  |
| Subcategory: Downlight                                                                                                                                                                      |
| PHYSICAL                                                                                                                                                                                    |
| Shape: Round                                                                                                                                                                                |
| Diameter (mm): 107                                                                                                                                                                          |
| Diameter (in): $4\frac{3}{16}$                                                                                                                                                              |
| Height (mm): 112                                                                                                                                                                            |
| Height (in): 4 <sup>7</sup> / <sub>16</sub>                                                                                                                                                 |
| Ceiling Thickness (mm): 10 / 12.5 / 15                                                                                                                                                      |
| Ceiling Thickness (in): 3/8 or 1/2 or 9/16                                                                                                                                                  |
| Min. Recessing Depth (mm): 130                                                                                                                                                              |
| Min. Recessing Depth (in): 5 $\frac{1}{8}$                                                                                                                                                  |
| Light Distribution: Adjustable / Downlight                                                                                                                                                  |
| Weight (kg): 0.47                                                                                                                                                                           |
| Weight (lbs): 1.04                                                                                                                                                                          |
| Fixture Finish: SSR / BKV / CWI / CRY / HAB / UFT / ITA / RUA / FTG / MYG /<br>LOD / PUS / FRO / FUP / KIA / POP / BLS / SPG / MEY / GOH / GUM / CHC /<br>COM / ABZ / JAG / OBR / MOS / ROR |
| Fixture Material: Aluminum Die Cast                                                                                                                                                         |
| Cut-out Measurements: 98mm / 3 7/8"                                                                                                                                                         |
| ELECTRICAL                                                                                                                                                                                  |
| Lamp Type: LED (Zhaga Standard)                                                                                                                                                             |
| Input Wattage (W): 13.2 / 16.5                                                                                                                                                              |
| Total Output Wattage (W): 12 / 15                                                                                                                                                           |

#### OPTICAL

Reflector°: 10 Adjustability: Rotational 355°; Tilt 30°