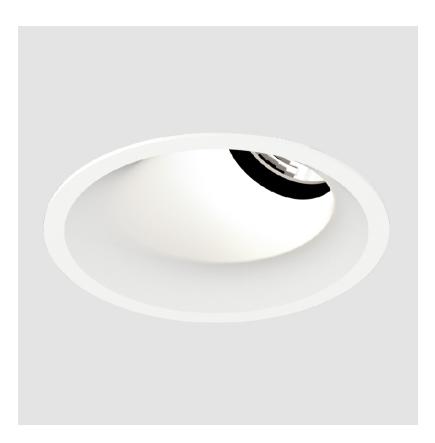

### **BIONIQ ROUND ADJUSTABLE RECESSED**

#### GENERAL ·Bid .....

| Series: Bioniq                                                                                                                                                                          |  |
|-----------------------------------------------------------------------------------------------------------------------------------------------------------------------------------------|--|
| Subseries: Bioniq Round Adjustable                                                                                                                                                      |  |
| Brand: Prolicht                                                                                                                                                                         |  |
| Division: Architectural                                                                                                                                                                 |  |
| Mounting Type: Recessed                                                                                                                                                                 |  |
| Mounting Location: Ceiling                                                                                                                                                              |  |
| Subcategory: Downlight                                                                                                                                                                  |  |
| PHYSICAL                                                                                                                                                                                |  |
| Shape: Round                                                                                                                                                                            |  |
| Diameter (mm): 107                                                                                                                                                                      |  |
| Diameter (in): $4\frac{3}{16}$                                                                                                                                                          |  |
| Height (mm): 112                                                                                                                                                                        |  |
| Height (in): $4\frac{7}{16}$                                                                                                                                                            |  |
| Ceiling Thickness (mm): 10 / 12.5 / 15                                                                                                                                                  |  |
| Ceiling Thickness (in): 3/8 or 1/2 or 9/16                                                                                                                                              |  |
| Min. Recessing Depth (mm): 130                                                                                                                                                          |  |
| Min. Recessing Depth (in): $5\frac{1}{8}$                                                                                                                                               |  |
| Light Distribution: Adjustable / Downlight                                                                                                                                              |  |
| Weight (kg): 0.46                                                                                                                                                                       |  |
| Weight (lbs): 1.01                                                                                                                                                                      |  |
| Fixture Finish: SSR / BKV / CWI / CRY / HAB / UFT / ITA / RUA / FTG / MYY<br>LOD / PUS / FRO / FUP / KIA / POP / BLS / SPG / MEY / GOH / GUM / CHC<br>COM / ABZ / JAG / OBR / MOS / ROR |  |
| Fixture Material: Aluminum Die Cast                                                                                                                                                     |  |
| Cut-out Measurements: 98mm / 3 7/8"                                                                                                                                                     |  |
| ELECTRICAL                                                                                                                                                                              |  |
| LECIKICAL                                                                                                                                                                               |  |