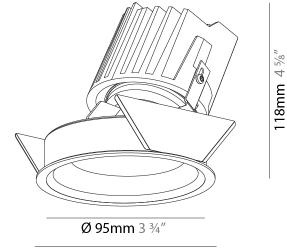

#### GENERAL ·Bid .....

| Series: Bioniq                                                                                                                                                                          |  |
|-----------------------------------------------------------------------------------------------------------------------------------------------------------------------------------------|--|
| Subseries: Bioniq Round Adjustable                                                                                                                                                      |  |
| Brand: Prolicht                                                                                                                                                                         |  |
| Division: Architectural                                                                                                                                                                 |  |
| Mounting Type: Recessed                                                                                                                                                                 |  |
| Mounting Location: Ceiling                                                                                                                                                              |  |
| Subcategory: Downlight                                                                                                                                                                  |  |
| PHYSICAL                                                                                                                                                                                |  |
| Shape: Round                                                                                                                                                                            |  |
| Diameter (mm): 107                                                                                                                                                                      |  |
| Diameter (in): $4\frac{3}{16}$                                                                                                                                                          |  |
| Height (mm): 112                                                                                                                                                                        |  |
| Height (in): $4\frac{7}{16}$                                                                                                                                                            |  |
| Ceiling Thickness (mm): 10 / 12.5 / 15                                                                                                                                                  |  |
| Ceiling Thickness (in): 3/8 or 1/2 or 9/16                                                                                                                                              |  |
| Min. Recessing Depth (mm): 130                                                                                                                                                          |  |
| Min. Recessing Depth (in): $5\frac{1}{8}$                                                                                                                                               |  |
| Light Distribution: Adjustable / Downlight                                                                                                                                              |  |
| Weight (kg): 0.46                                                                                                                                                                       |  |
| Weight (lbs): 1.01                                                                                                                                                                      |  |
| Fixture Finish: SSR / BKV / CWI / CRY / HAB / UFT / ITA / RUA / FTG / MYY<br>LOD / PUS / FRO / FUP / KIA / POP / BLS / SPG / MEY / GOH / GUM / CHC<br>COM / ABZ / JAG / OBR / MOS / ROR |  |
| Fixture Material: Aluminum Die Cast                                                                                                                                                     |  |
| Cut-out Measurements: 98mm / 3 7/8"                                                                                                                                                     |  |
| ELECTRICAL                                                                                                                                                                              |  |
| LECIKICAL                                                                                                                                                                               |  |

#### OPTICAL

Reflector°: 20 / 40 / 60

Adjustability: Rotational 355°; Tilt 30°