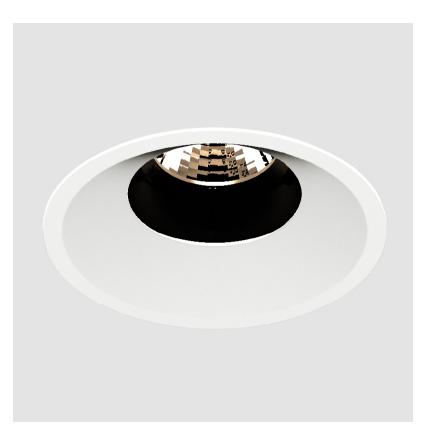

### **BIONIQ ROUND ADJUSTABLE RECESSED**

#### GENERAL ·Bid .....

| Series: Bioniq                                                                                                                                                                          |  |
|-----------------------------------------------------------------------------------------------------------------------------------------------------------------------------------------|--|
| Subseries: Bioniq Round Adjustable                                                                                                                                                      |  |
| Brand: Prolicht                                                                                                                                                                         |  |
| Division: Architectural                                                                                                                                                                 |  |
| Mounting Type: Recessed                                                                                                                                                                 |  |
| Mounting Location: Ceiling                                                                                                                                                              |  |
| Subcategory: Downlight                                                                                                                                                                  |  |
| PHYSICAL                                                                                                                                                                                |  |
| Shape: Round                                                                                                                                                                            |  |
| Diameter (mm): 107                                                                                                                                                                      |  |
| Diameter (in): $4\frac{3}{16}$                                                                                                                                                          |  |
| Height (mm): 112                                                                                                                                                                        |  |
| Height (in): $4\frac{7}{16}$                                                                                                                                                            |  |
| Ceiling Thickness (mm): 10 / 12.5 / 15                                                                                                                                                  |  |
| Ceiling Thickness (in): 3/8 or 1/2 or 9/16                                                                                                                                              |  |
| Min. Recessing Depth (mm): 130                                                                                                                                                          |  |
| Min. Recessing Depth (in): $5\frac{1}{8}$                                                                                                                                               |  |
| Light Distribution: Adjustable / Downlight                                                                                                                                              |  |
| Weight (kg): 0.46                                                                                                                                                                       |  |
| Weight (lbs): 1.01                                                                                                                                                                      |  |
| Fixture Finish: SSR / BKV / CWI / CRY / HAB / UFT / ITA / RUA / FTG / MYY<br>LOD / PUS / FRO / FUP / KIA / POP / BLS / SPG / MEY / GOH / GUM / CHC<br>COM / ABZ / JAG / OBR / MOS / ROR |  |
| Fixture Material: Aluminum Die Cast                                                                                                                                                     |  |
| Cut-out Measurements: 98mm / 3 7/8"                                                                                                                                                     |  |
| ELECTRICAL                                                                                                                                                                              |  |
| LECIKICAL                                                                                                                                                                               |  |