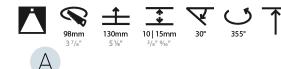

#### GENERAL

| Series: Bioniq                                                                                                                                                                              |
|---------------------------------------------------------------------------------------------------------------------------------------------------------------------------------------------|
| Subseries: Bioniq Round Adjustable                                                                                                                                                          |
| Brand: Prolicht                                                                                                                                                                             |
| Division: Architectural                                                                                                                                                                     |
| Mounting Type: Recessed                                                                                                                                                                     |
| Mounting Location: Ceiling                                                                                                                                                                  |
| Subcategory: Downlight                                                                                                                                                                      |
| PHYSICAL                                                                                                                                                                                    |
| Shape: Round                                                                                                                                                                                |
| Diameter (mm): 107                                                                                                                                                                          |
| Diameter (in): $4\frac{3}{16}$                                                                                                                                                              |
| Height (mm): 112                                                                                                                                                                            |
| Height (in): 4 <sup>7</sup> / <sub>16</sub>                                                                                                                                                 |
| Ceiling Thickness (mm): 10 / 12.5 / 15                                                                                                                                                      |
| Ceiling Thickness (in): 3/8 or 1/2 or 9/16                                                                                                                                                  |
| Min. Recessing Depth (mm): 130                                                                                                                                                              |
| Min. Recessing Depth (in): 5 $\frac{1}{8}$                                                                                                                                                  |
| Light Distribution: Adjustable / Downlight                                                                                                                                                  |
| Weight (kg): 0.47                                                                                                                                                                           |
| Weight (lbs): 1.04                                                                                                                                                                          |
| Fixture Finish: SSR / BKV / CWI / CRY / HAB / UFT / ITA / RUA / FTG / MYG /<br>LOD / PUS / FRO / FUP / KIA / POP / BLS / SPG / MEY / GOH / GUM / CHC /<br>COM / ABZ / JAG / OBR / MOS / ROR |
| Fixture Material: Aluminum Die Cast                                                                                                                                                         |
| Cut-out Measurements: 98mm / 3 7/8"                                                                                                                                                         |
| ELECTRICAL                                                                                                                                                                                  |
| Lamp Type: LED (Zhaga Standard)                                                                                                                                                             |
| Input Wattage (W): 13.2 / 16.5                                                                                                                                                              |
| Total Output Wattage (W): 12 / 15                                                                                                                                                           |

#### OPTICAL

Reflector°: 10 Adjustability: Rotational 355°; Tilt 30°