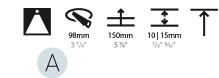

#### GENERAL

| Series: Bioniq                                                                                                                                                                              |
|---------------------------------------------------------------------------------------------------------------------------------------------------------------------------------------------|
| Subseries: Bioniq Round Adjustable                                                                                                                                                          |
| Brand: Prolicht                                                                                                                                                                             |
| Division: Architectural                                                                                                                                                                     |
| Mounting Type: Recessed                                                                                                                                                                     |
| Mounting Location: Ceiling                                                                                                                                                                  |
| Subcategory: Downlight                                                                                                                                                                      |
| PHYSICAL                                                                                                                                                                                    |
| Shape: Round                                                                                                                                                                                |
| Diameter (mm): 107                                                                                                                                                                          |
| Diameter (in): $4\frac{3}{16}$                                                                                                                                                              |
| Height (mm): 112                                                                                                                                                                            |
| Height (in): 4 <sup>7</sup> / <sub>16</sub>                                                                                                                                                 |
| Ceiling Thickness (mm): 10 / 12.5 / 15                                                                                                                                                      |
| Ceiling Thickness (in): 3/8 or 1/2 or 9/16                                                                                                                                                  |
| Min. Recessing Depth (mm): 130                                                                                                                                                              |
| Min. Recessing Depth (in): 5 $\frac{1}{8}$                                                                                                                                                  |
| Light Distribution: Adjustable / Downlight                                                                                                                                                  |
| Weight (kg): 0.47                                                                                                                                                                           |
| Weight (lbs): 1.04                                                                                                                                                                          |
| Fixture Finish: SSR / BKV / CWI / CRY / HAB / UFT / ITA / RUA / FTG / MYG /<br>LOD / PUS / FRO / FUP / KIA / POP / BLS / SPG / MEY / GOH / GUM / CHC /<br>COM / ABZ / JAG / OBR / MOS / ROR |
| Fixture Material: Aluminum Die Cast                                                                                                                                                         |
| Cut-out Measurements: 98mm / 3 7/8"                                                                                                                                                         |
| ELECTRICAL                                                                                                                                                                                  |
| Lamp Type: LED (Zhaga Standard)                                                                                                                                                             |
| Input Wattage (W): 13.2 / 16.5                                                                                                                                                              |
| Total Output Wattage (W): 12 / 15                                                                                                                                                           |

#### GENERAL ·Bid .....

| Series: Bioniq                                                                                                                                                                          |  |
|-----------------------------------------------------------------------------------------------------------------------------------------------------------------------------------------|--|
| Subseries: Bioniq Round Adjustable                                                                                                                                                      |  |
| Brand: Prolicht                                                                                                                                                                         |  |
| Division: Architectural                                                                                                                                                                 |  |
| Mounting Type: Recessed                                                                                                                                                                 |  |
| Mounting Location: Ceiling                                                                                                                                                              |  |
| Subcategory: Downlight                                                                                                                                                                  |  |
| PHYSICAL                                                                                                                                                                                |  |
| Shape: Round                                                                                                                                                                            |  |
| Diameter (mm): 107                                                                                                                                                                      |  |
| Diameter (in): $4\frac{3}{16}$                                                                                                                                                          |  |
| Height (mm): 112                                                                                                                                                                        |  |
| Height (in): $4\frac{7}{16}$                                                                                                                                                            |  |
| Ceiling Thickness (mm): 10 / 12.5 / 15                                                                                                                                                  |  |
| Ceiling Thickness (in): 3/8 or 1/2 or 9/16                                                                                                                                              |  |
| Min. Recessing Depth (mm): 130                                                                                                                                                          |  |
| Min. Recessing Depth (in): $5\frac{1}{8}$                                                                                                                                               |  |
| Light Distribution: Adjustable / Downlight                                                                                                                                              |  |
| Weight (kg): 0.46                                                                                                                                                                       |  |
| Weight (lbs): 1.01                                                                                                                                                                      |  |
| Fixture Finish: SSR / BKV / CWI / CRY / HAB / UFT / ITA / RUA / FTG / MYY<br>LOD / PUS / FRO / FUP / KIA / POP / BLS / SPG / MEY / GOH / GUM / CHC<br>COM / ABZ / JAG / OBR / MOS / ROR |  |
| Fixture Material: Aluminum Die Cast                                                                                                                                                     |  |
| Cut-out Measurements: 98mm / 3 7/8"                                                                                                                                                     |  |
| ELECTRICAL                                                                                                                                                                              |  |
| LECIKICAL                                                                                                                                                                               |  |

#### GENERAL ries Rid

| Series: Bioniq                                                                                                                                                                        |  |
|---------------------------------------------------------------------------------------------------------------------------------------------------------------------------------------|--|
| Subseries: Bioniq Round Adjustable                                                                                                                                                    |  |
| Brand: Prolicht                                                                                                                                                                       |  |
| Division: Architectural                                                                                                                                                               |  |
| Mounting Type: Recessed                                                                                                                                                               |  |
| Mounting Location: Ceiling                                                                                                                                                            |  |
| Subcategory: Downlight                                                                                                                                                                |  |
| PHYSICAL                                                                                                                                                                              |  |
| Shape: Round                                                                                                                                                                          |  |
| Diameter (mm): 107                                                                                                                                                                    |  |
| Diameter (in): 4 <sup>3</sup> / <sub>16</sub>                                                                                                                                         |  |
| Height (mm): 112                                                                                                                                                                      |  |
| Height (in): 4 <sup>7</sup> / <sub>16</sub>                                                                                                                                           |  |
| Ceiling Thickness (mm): 10 / 12.5 / 15                                                                                                                                                |  |
| Ceiling Thickness (in): 3/8 or 1/2 or 9/16                                                                                                                                            |  |
| Min. Recessing Depth (mm): 130                                                                                                                                                        |  |
| Min. Recessing Depth (in): 5 1/8                                                                                                                                                      |  |
| Light Distribution: Adjustable / Downlight                                                                                                                                            |  |
| Weight (kg): 0.47                                                                                                                                                                     |  |
| Weight (lbs): 1.04                                                                                                                                                                    |  |
| Fixture Finish: SSR / BKV / CWI / CRY / HAB / UFT / ITA / RUA / FTG / MY<br>LOD / PUS / FRO / FUP / KIA / POP / BLS / SPG / MEY / GOH / GUM / CH<br>COM / ABZ / JAG / OBR / MOS / ROR |  |
| Fixture Material: Aluminum Die Cast                                                                                                                                                   |  |
| Cut-out Measurements: 98mm / 3 7/8"                                                                                                                                                   |  |
| ELECTRICAL                                                                                                                                                                            |  |
|                                                                                                                                                                                       |  |