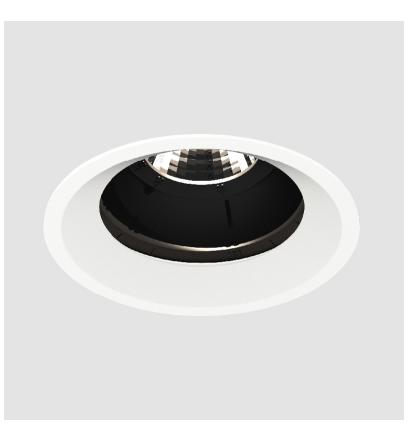

#### GENERAL

| Series: Bioniq                                                                                                                                                                              |
|---------------------------------------------------------------------------------------------------------------------------------------------------------------------------------------------|
| Subseries: Bioniq Round Adjustable                                                                                                                                                          |
| Brand: Prolicht                                                                                                                                                                             |
| Division: Architectural                                                                                                                                                                     |
| Mounting Type: Recessed                                                                                                                                                                     |
| Mounting Location: Ceiling                                                                                                                                                                  |
| Subcategory: Downlight                                                                                                                                                                      |
| PHYSICAL                                                                                                                                                                                    |
| Shape: Round                                                                                                                                                                                |
| Diameter (mm): 107                                                                                                                                                                          |
| Diameter (in): $4\frac{3}{16}$                                                                                                                                                              |
| Height (mm): 112                                                                                                                                                                            |
| Height (in): 4 <sup>7</sup> / <sub>16</sub>                                                                                                                                                 |
| Ceiling Thickness (mm): 10 / 12.5 / 15                                                                                                                                                      |
| Ceiling Thickness (in): 3/8 or 1/2 or 9/16                                                                                                                                                  |
| Min. Recessing Depth (mm): 130                                                                                                                                                              |
| Min. Recessing Depth (in): 5 $\frac{1}{8}$                                                                                                                                                  |
| Light Distribution: Adjustable / Downlight                                                                                                                                                  |
| Weight (kg): 0.47                                                                                                                                                                           |
| Weight (lbs): 1.04                                                                                                                                                                          |
| Fixture Finish: SSR / BKV / CWI / CRY / HAB / UFT / ITA / RUA / FTG / MYG /<br>LOD / PUS / FRO / FUP / KIA / POP / BLS / SPG / MEY / GOH / GUM / CHC /<br>COM / ABZ / JAG / OBR / MOS / ROR |
| Fixture Material: Aluminum Die Cast                                                                                                                                                         |
| Cut-out Measurements: 98mm / 3 7/8"                                                                                                                                                         |
| ELECTRICAL                                                                                                                                                                                  |
| Lamp Type: LED (Zhaga Standard)                                                                                                                                                             |
| Input Wattage (W): 13.2 / 16.5                                                                                                                                                              |
| Total Output Wattage (W): 12 / 15                                                                                                                                                           |

#### GENERAL ·Bid .....

| Series: Bioniq                                                                                                                                                                          |  |
|-----------------------------------------------------------------------------------------------------------------------------------------------------------------------------------------|--|
| Subseries: Bioniq Round Adjustable                                                                                                                                                      |  |
| Brand: Prolicht                                                                                                                                                                         |  |
| Division: Architectural                                                                                                                                                                 |  |
| Mounting Type: Recessed                                                                                                                                                                 |  |
| Mounting Location: Ceiling                                                                                                                                                              |  |
| Subcategory: Downlight                                                                                                                                                                  |  |
| PHYSICAL                                                                                                                                                                                |  |
| Shape: Round                                                                                                                                                                            |  |
| Diameter (mm): 107                                                                                                                                                                      |  |
| Diameter (in): $4\frac{3}{16}$                                                                                                                                                          |  |
| Height (mm): 112                                                                                                                                                                        |  |
| Height (in): $4\frac{7}{16}$                                                                                                                                                            |  |
| Ceiling Thickness (mm): 10 / 12.5 / 15                                                                                                                                                  |  |
| Ceiling Thickness (in): 3/8 or 1/2 or 9/16                                                                                                                                              |  |
| Min. Recessing Depth (mm): 130                                                                                                                                                          |  |
| Min. Recessing Depth (in): $5\frac{1}{8}$                                                                                                                                               |  |
| Light Distribution: Adjustable / Downlight                                                                                                                                              |  |
| Weight (kg): 0.46                                                                                                                                                                       |  |
| Weight (lbs): 1.01                                                                                                                                                                      |  |
| Fixture Finish: SSR / BKV / CWI / CRY / HAB / UFT / ITA / RUA / FTG / MYY<br>LOD / PUS / FRO / FUP / KIA / POP / BLS / SPG / MEY / GOH / GUM / CHC<br>COM / ABZ / JAG / OBR / MOS / ROR |  |
| Fixture Material: Aluminum Die Cast                                                                                                                                                     |  |
| Cut-out Measurements: 98mm / 3 7/8"                                                                                                                                                     |  |
| ELECTRICAL                                                                                                                                                                              |  |
| LECIKICAL                                                                                                                                                                               |  |

#### GENERAL ries Rid

| Series: Bioniq                                                                                                                                                                        |  |
|---------------------------------------------------------------------------------------------------------------------------------------------------------------------------------------|--|
| Subseries: Bioniq Round Adjustable                                                                                                                                                    |  |
| Brand: Prolicht                                                                                                                                                                       |  |
| Division: Architectural                                                                                                                                                               |  |
| Mounting Type: Recessed                                                                                                                                                               |  |
| Mounting Location: Ceiling                                                                                                                                                            |  |
| Subcategory: Downlight                                                                                                                                                                |  |
| PHYSICAL                                                                                                                                                                              |  |
| Shape: Round                                                                                                                                                                          |  |
| Diameter (mm): 107                                                                                                                                                                    |  |
| Diameter (in): 4 <sup>3</sup> / <sub>16</sub>                                                                                                                                         |  |
| Height (mm): 112                                                                                                                                                                      |  |
| Height (in): 4 <sup>7</sup> / <sub>16</sub>                                                                                                                                           |  |
| Ceiling Thickness (mm): 10 / 12.5 / 15                                                                                                                                                |  |
| Ceiling Thickness (in): 3/8 or 1/2 or 9/16                                                                                                                                            |  |
| Min. Recessing Depth (mm): 130                                                                                                                                                        |  |
| Min. Recessing Depth (in): 5 1/8                                                                                                                                                      |  |
| Light Distribution: Adjustable / Downlight                                                                                                                                            |  |
| Weight (kg): 0.47                                                                                                                                                                     |  |
| Weight (lbs): 1.04                                                                                                                                                                    |  |
| Fixture Finish: SSR / BKV / CWI / CRY / HAB / UFT / ITA / RUA / FTG / MY<br>LOD / PUS / FRO / FUP / KIA / POP / BLS / SPG / MEY / GOH / GUM / CH<br>COM / ABZ / JAG / OBR / MOS / ROR |  |
| Fixture Material: Aluminum Die Cast                                                                                                                                                   |  |
| Cut-out Measurements: 98mm / 3 7/8"                                                                                                                                                   |  |
| ELECTRICAL                                                                                                                                                                            |  |
|                                                                                                                                                                                       |  |